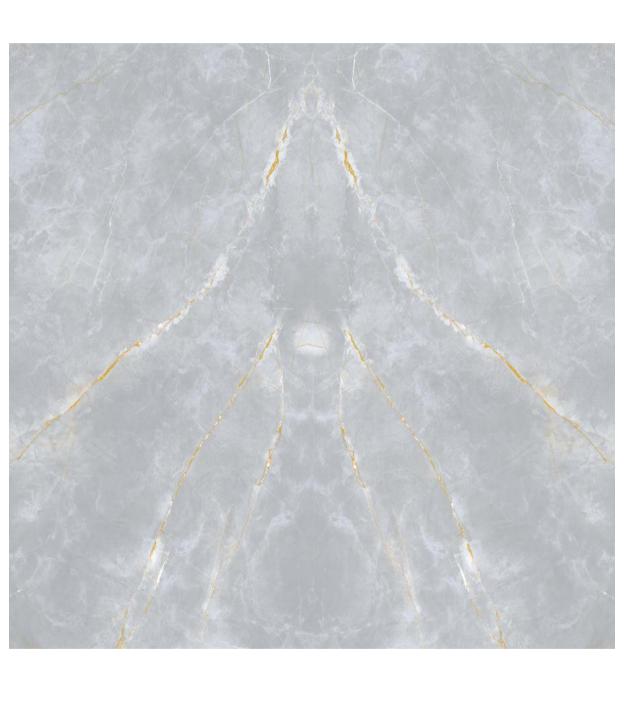

### TRAVA BONE

Code: 91300 | Matt | 6 Faces

ROCKSTONE DARK GRAY SLATE

Code: 92200 | Matt | 6 Faces

ROCKSTONE DARK GRAY NATURAL

Code: 92200 | Matt | 6 Faces

ROCKSTONE IVORY SLATE

Code: 92100 | Matt | 6 Faces

ROCKSTONE IVORY NATURAL

Code: 92100 | Matt | 6 Faces

EXOTIC TRAVERTINE BEIGE STRIPE

Code: 91400 | Matt | 6 Faces

EXOTIC TRAVERTINE BEIGE NATURAL

Code: 91400 | Matt | 6 Faces