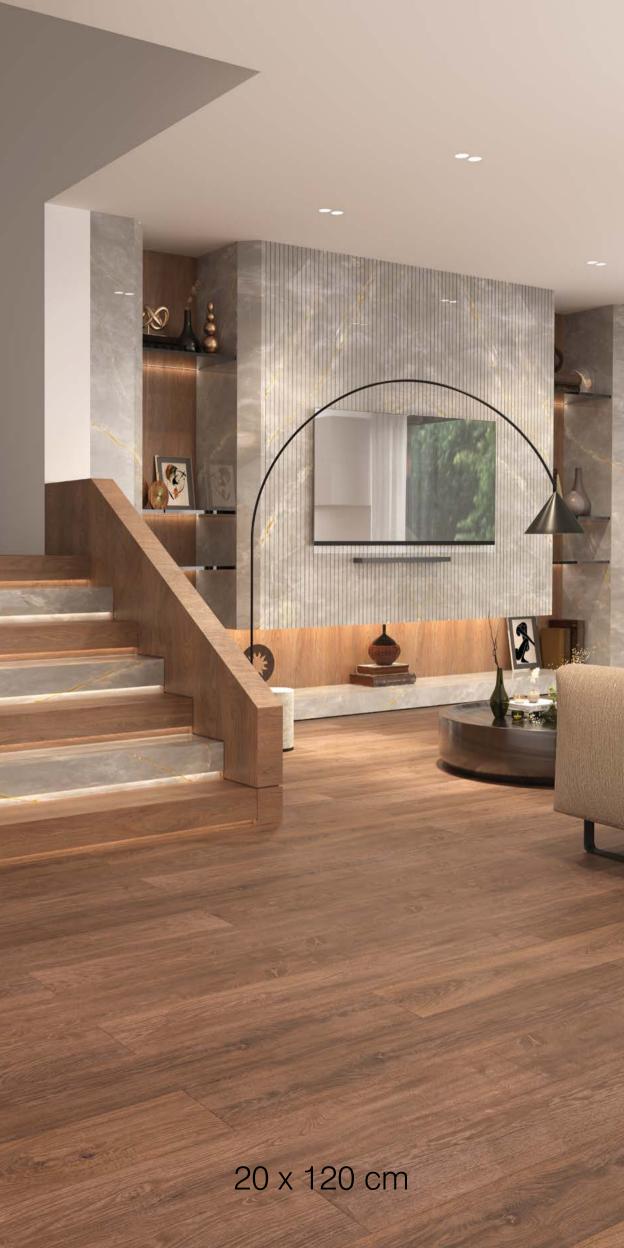

CONCEPT LIGHT GRAY

Code: 73600 | Matt

CONCEPT IVORY

Code: 73300 | Matt

CONCEPT DARK GRAY

Code: 73700 | Matt

**STATUARIO** 

Code: 67400 | Polished & Matt