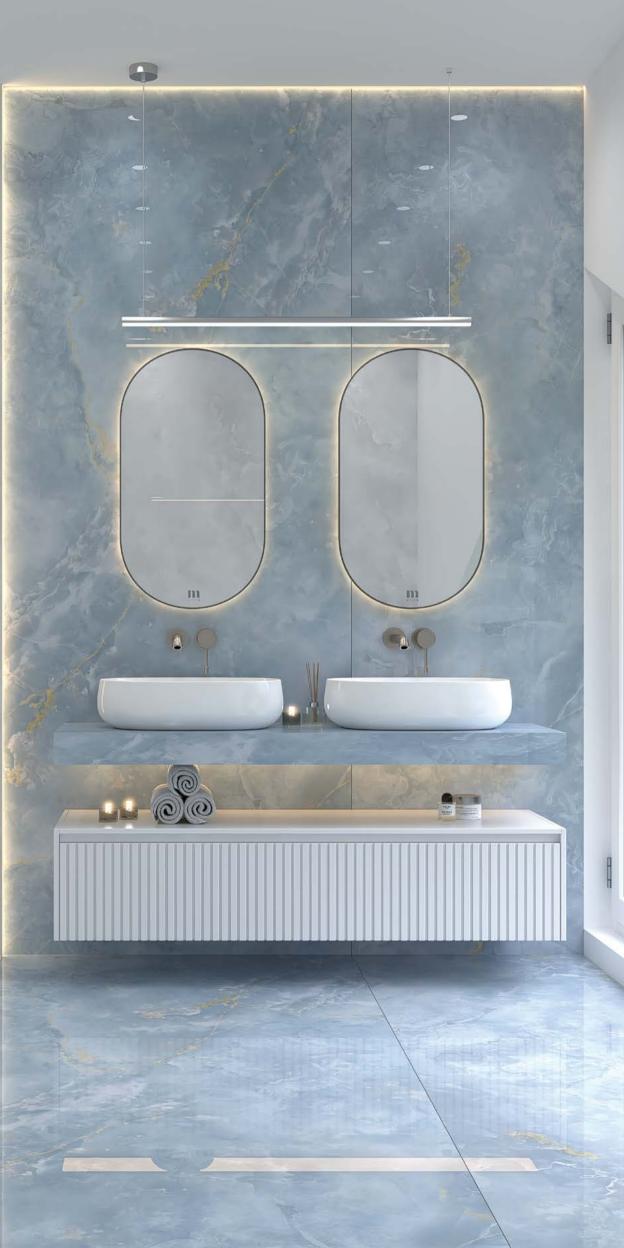

# ONYX BLUE BOOKMATCH

Code: 78300 | Polished

ONYX BLUE

Code: 78300 | Polished | 6 Faces