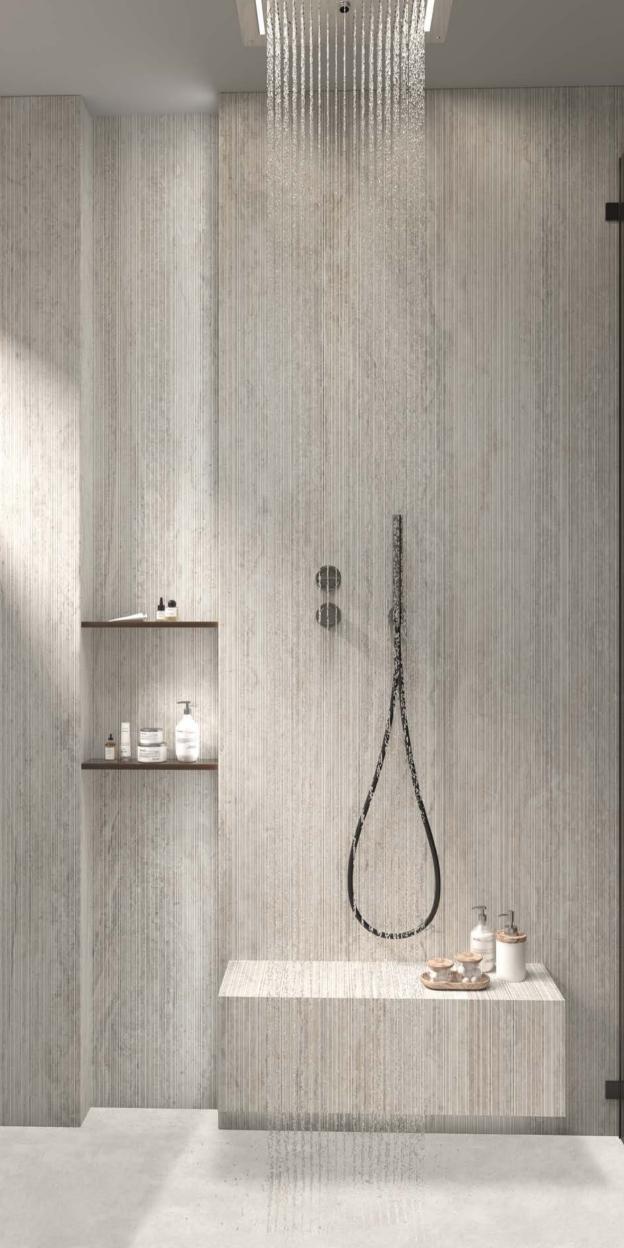

### EXOTIC TRAVERTINE IVORY STRIPE

Code: 92500 | Matt | 6 Faces

EXOTIC TRAVERTINE IVORY NATURAL

Code: 92500 | Matt | 6 Faces

CEPPO LIGHT GRAY

Code: 79100 | Matt | 6 Faces

CEPPO DARK GRAY

Code: 79200 | Matt | 6 Faces