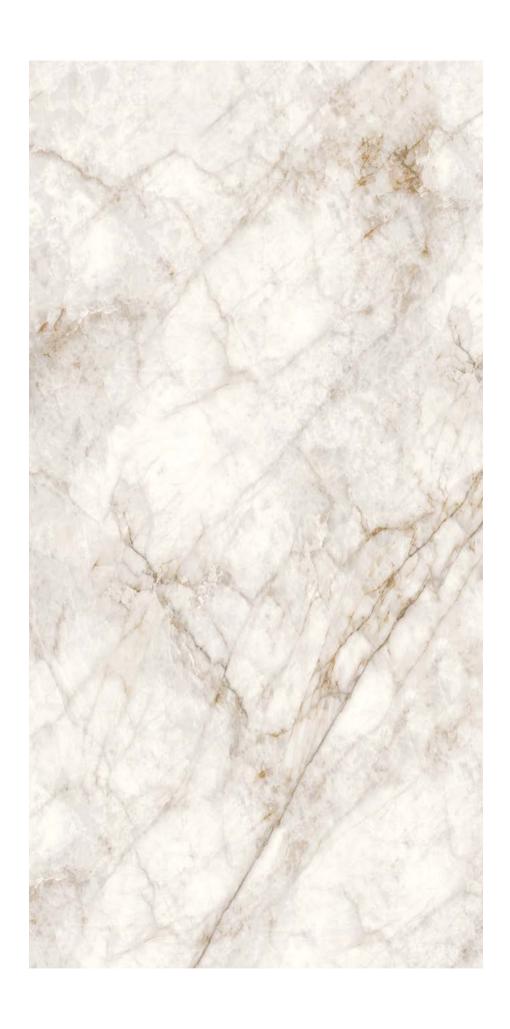

ROCKSTONE IVORY NATURAL

Code: 92100 | Matt | 6 Faces

EXOTIC TRAVERTINE BEIGE STRIPE

Code: 91400 | Matt | 6 Faces

EXOTIC TRAVERTINE BEIGE NATURAL

Code: 91400 | Matt | 6 Faces