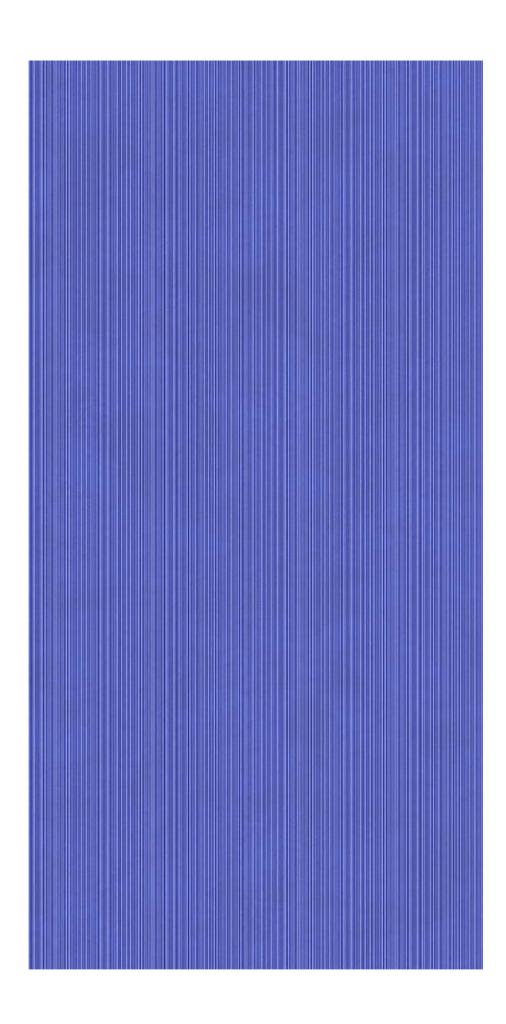

ALD GREEN DECOR TROPICAL

Code: 65201 | Matt | 1 Face



### MONOCOLOR ANTHRACITE

Code: 55400 | Matt | 1 Face





## MONOCOLOR DARK GRAY

Code: 55300 | Matt | 1 Face



### MONOCOLOR GRAY

Code: 55200 | Matt | 1 Face



## MONOCOLOR LIGHT GRAY

Code: 55100 | Matt | 1 Face



Code: 55000 | Matt | 1 Face



TATTOO LIGHT GRAY

Code: 65800 | Matt | 6 Faces





## TATTOO IVORY

Code: 66200 | Matt | 6 Faces



TATTOO ANTHRACITE

Code: 65400 | Matt | 6 Faces



# CONCEPT DARK GRAY

Code: 73700 | Matt | 6 Faces





# CONCEPT IVORY

Code: 73300 | Matt | 6 Faces



# CONCEPT LIGHT GRAY

Code: 73600 | Matt | 6 Faces



# CONCEPT LIGHT GRAY STRIPE

Code: 73602 | Matt | 1 Faces





# CONCEPT LIGHT GRAY STRIPE

Code: 73602 | Matt | 1 Faces





# CONCEPT PINK STRIPE

Code: 73200 | Matt | 1 Face





# CONCEPT BLUE STRIPE

Code: 73201 | Matt | 1 Face





# CONCEPT GREEN STRIPE

Code: 73202 | Matt | 1 Face





# CONCEPT IVORY STRIPE

Code: 73301 | Matt | 1 Face







OCEAN

Code: 6901 | Matt | Evo Dry Technology





AZALEA

Code: 6900 | Matt | Evo Dry Technology





SUNSHINE

Code: 6902 | Matt | Evo Dry Technology





## FLOWER GARDEN

Code: 6903 | Matt | Evo Dry Technology





HISTORICAL GREEN

Code: 6904 | Matt | Evo Dry Technology





## MOUNTAIN

Code: 65601 | Matt | Evo Dry Technology



## 



COTTAGE WALNUT

Code: 1450 | Matt | 6 Faces







COTTAGE ASH

Code: 1400 | Matt | 6 Faces

COTTAGE CARBON

Code: 1410 | Matt | 6 Faces





COTTAGE OAK

Code: 1420 | Matt | 6 Faces

COTTAGE ALMOND

Code: 1430 | Matt | 6 Faces





COTTAGE CHERRY

Code: 1440 | Matt | 6 Faces

COTT