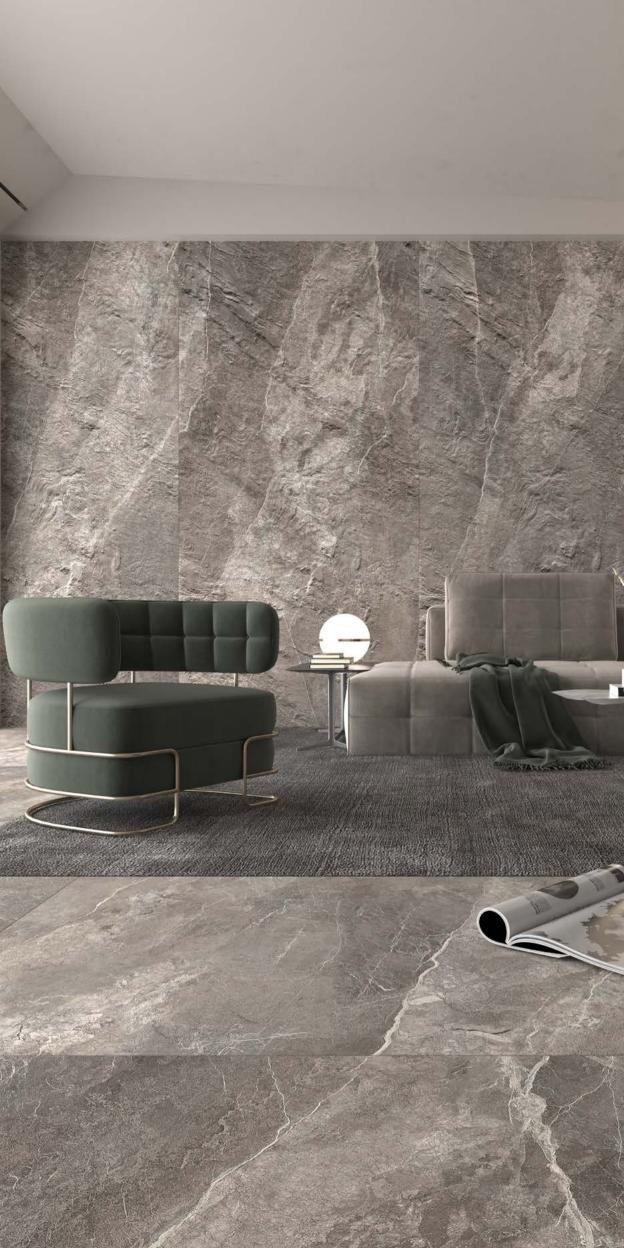

### TRAVA BONE

Code: 91300 | Matt | 6 Faces

ROCKSTONE DARK GRAY SLATE

Code: 92200 | Matt | 6 Faces

ROCKSTONE DARK GRAY NATURAL

Code: 92200 | Matt | 6 Faces

ROCKSTONE IVORY SLATE

Code: 92100 | Matt | 6 Faces