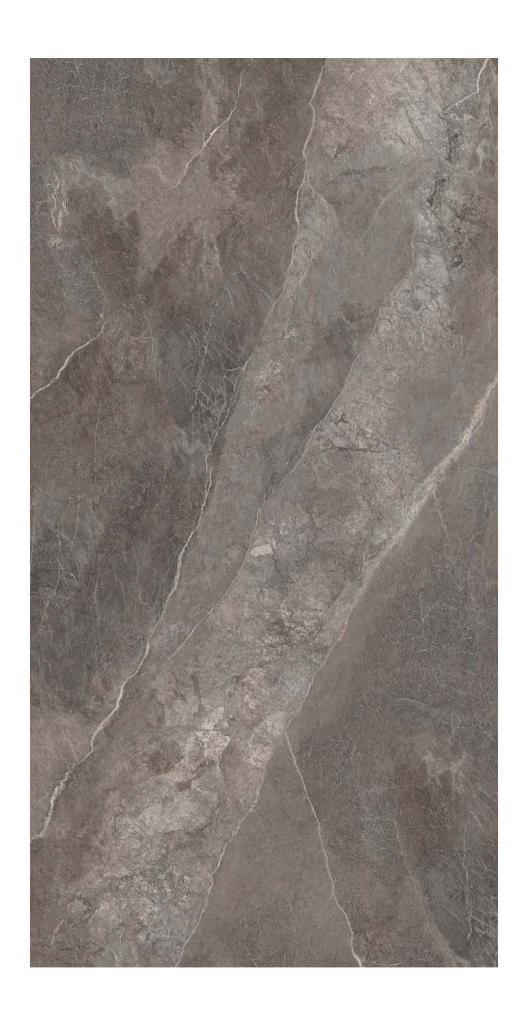

### EXOTIC TRAVERTINE IVORY STRIPE

Code: 92500 | Matt | 6 Faces

EXOTIC TRAVERTINE IVORY NATURAL

Code: 92500 | Matt | 6 Faces

CEPPO LIGHT GRAY

Code: 79100 | Matt | 6 Faces

CEPPO DARK GRAY

Code: 79200 | Matt | 6 Faces