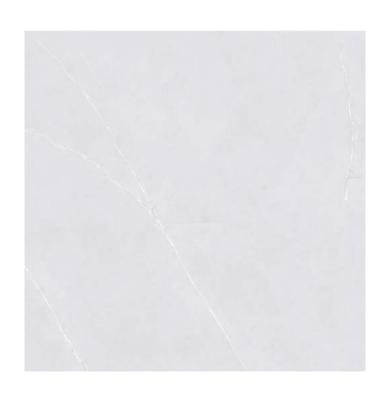

ROCKSTONE IVORY NATURAL

Code: 92100 | Matt | 6 Faces

EXOTIC TRAVERTINE BEIGE STRIPE

Code: 91400 | Matt | 6 Faces

EXOTIC TRAVERTINE BEIGE NATURAL

Code: 91400 | Matt | 6 Faces