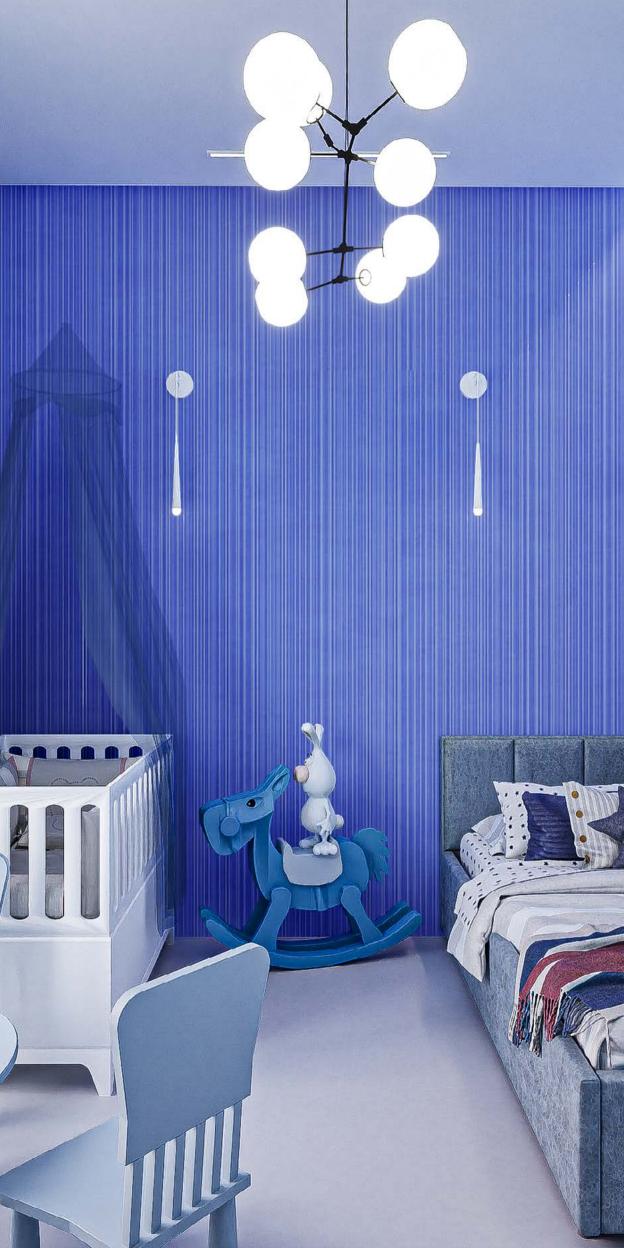

### MONOCOLOR ANTHRACITE

Code: 55400 | Matt | 1 Face





## MONOCOLOR DARK GRAY

Code: 55300 | Matt | 1 Face



### MONOCOLOR GRAY

Code: 55200 | Matt | 1 Face



## MONOCOLOR LIGHT GRAY

Code: 55100 | Matt | 1 Face



Code: 55000 | Matt | 1 Face



TATTOO LIGHT GRAY

Code: 65800 | Matt | 6 Faces





## TATTOO IVORY

Code: 66200 | Matt | 6 Faces



TATTOO ANTHRACITE

Code: 65400 | Matt | 6 Faces



# CONCEPT DARK GRAY

Code: 73700 | Matt | 6 Faces





# CONCEPT IVORY

Code: 73300 | Matt | 6 Faces



# CONCEPT LIGHT GRAY

Code: 73600 | Matt | 6 Faces



# CONCEPT LIGHT GRAY STRIPE

Code: 73602 | Matt | 1 Faces





# CONCEPT LIGHT GRAY STRIPE

Code: 73602 | Matt | 1 Faces





# CONCEPT PINK STRIPE

Code: 73200 | Matt | 1 Face





# CONCEPT BLUE STRIPE

Code: 73201 | Matt | 1 Face





# CONCEPT GREEN STRIPE

Code: 73202 | Matt | 1 Face





# CONCEPT IVORY STRIPE

Code: 73301 | Matt | 1 Face







OCEAN

Code: 6901 | Matt | Evo Dry Technology





AZALEA

Code: 6900 | Matt | Evo Dry Technology





SUNSHINE

Code: 6902 | Matt | Evo Dry Technology





## FLOWER GARDEN

Code: 6903 | Matt | Evo Dry Technology





HISTORICAL GREEN

Code: 6904 | Matt | Evo Dry Technology





## MOUNTAIN

Code: 65601 | Matt | Evo Dry Technology



## 



COTTAGE WALNUT

Code: 1450 | Matt | 6 Faces







COTTAGE ASH

Code: 1400 | Matt | 6 Faces

COTTAGE CARBON

Code: 1410 | Matt | 6 Faces





COTTAGE OAK

Code: 1420 | Matt | 6 Faces

COTTAGE ALMOND

Code: 1430 | Matt | 6 Faces





COTTAGE CHERRY

Code: 1440 | Matt | 6 Faces

COTTAGE WHITE

Code: 1460 | Matt | 6 Faces





HARDSTONE