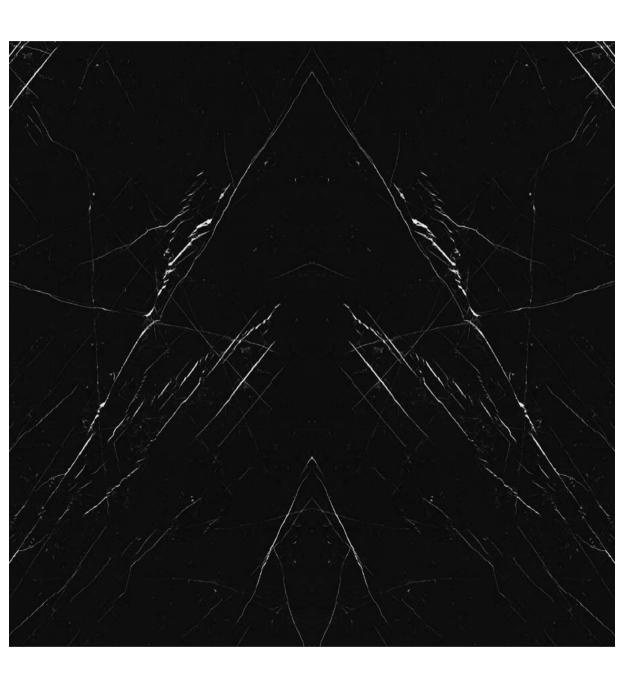

LAVA BLACK

Code: 76300 | Polished & Matt | 6 Faces

MARMO DORATO

Code: 66100 | Matt | 6 Faces

LAVA BLUE

Code: 76200 | Polished | 6 Faces

LAVA GRAY

Code: 76400 | Polished & Matt | 6 Faces

# LAVA BLACK BOOKMATCH

Code: 76300 | Polished