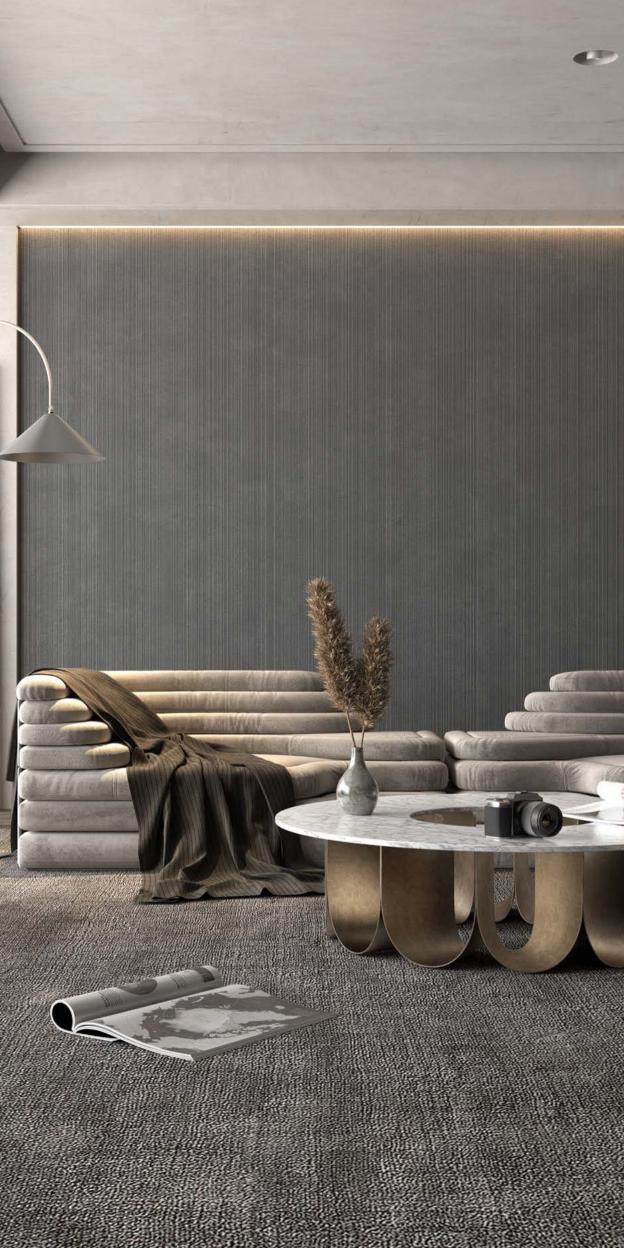

# CONCEPT DARK GRAY

Code: 73700 | Matt | 6 Faces

# CONCEPT IVORY

Code: 73300 | Matt | 6 Faces

# CONCEPT LIGHT GRAY

Code: 73600 | Matt | 6 Faces