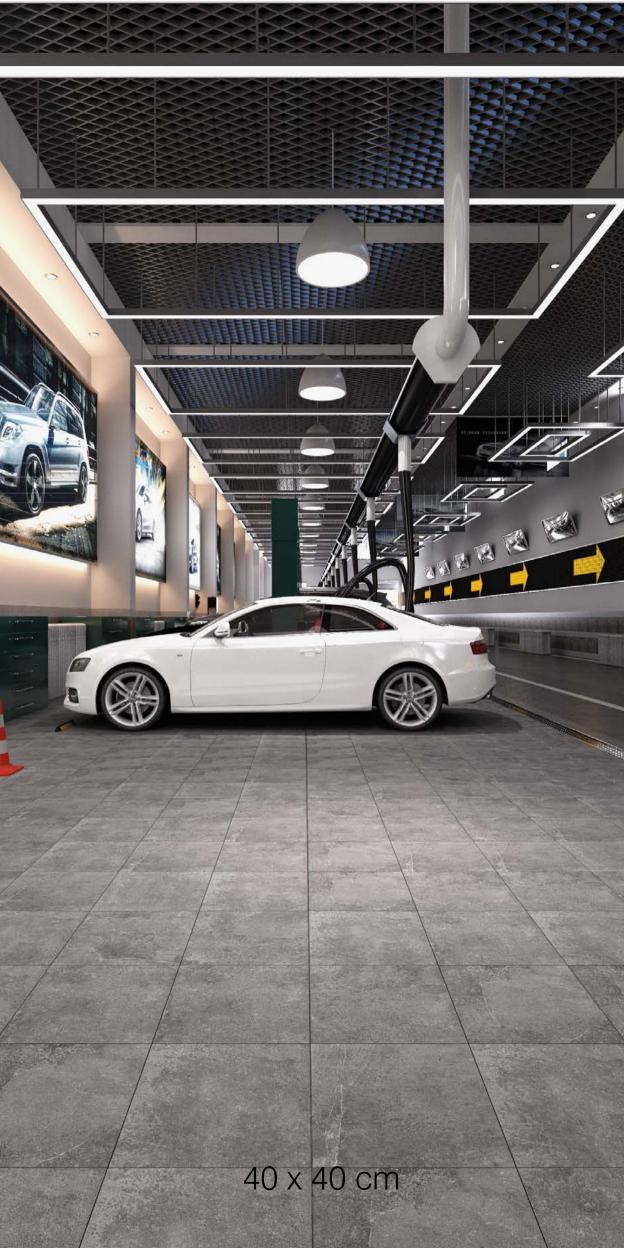

## **ELEGANT BEIGE**

Code: 61200 | Polished

EMERALD IVORY

Code: 77200 | Matt

Code: 73800 | Matt

100 x 100 cm

ONICI
Code: 68200 | Polished