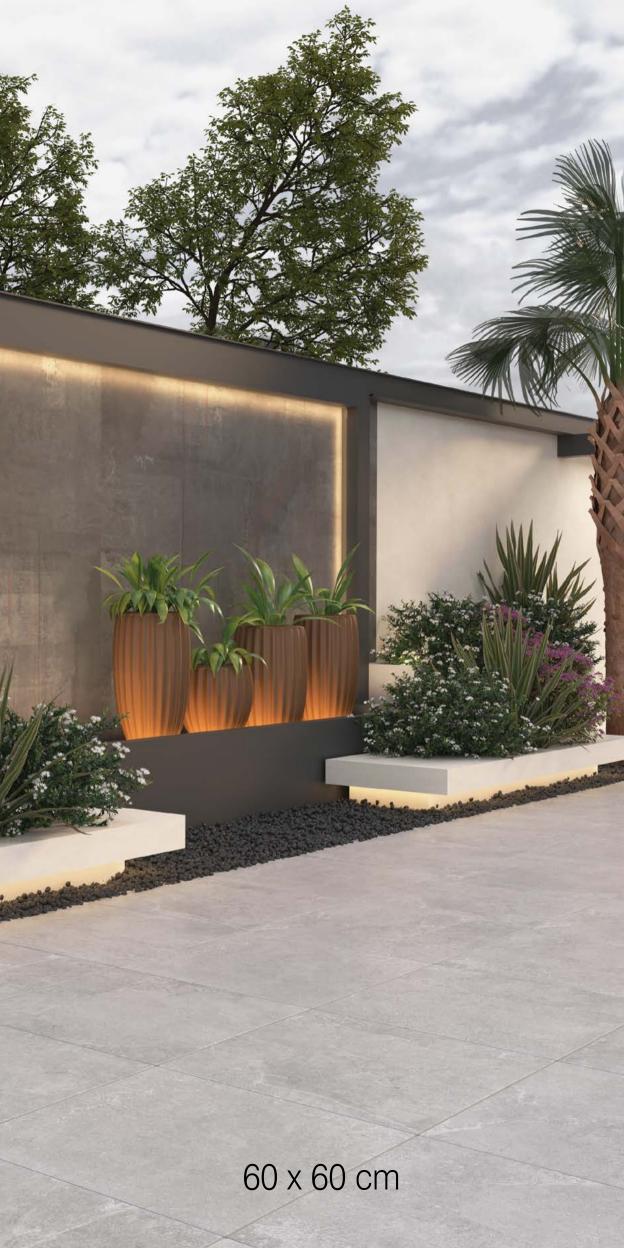

### TRAVA BONE

Code: 91300 | Matt | 6 Faces

ROCKSTONE DARK GRAY SLATE

Code: 92200 | Matt | 6 Faces

ROCKSTONE DARK GRAY NATURAL

Code: 92200 | Matt | 6 Faces

ROCKSTONE IVORY SLATE

Code: 92100 | Matt | 6 Faces