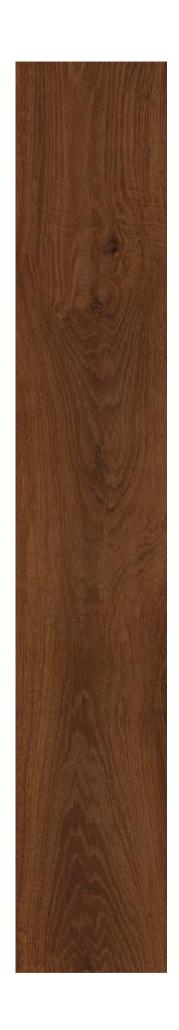

## 

COTTAGE WALNUT

Code: 1450 | Matt | 6 Faces

COTTAGE ASH

Code: 1400 | Matt | 6 Faces

COTTAGE CARBON

Code: 1410 | Matt | 6 Faces

COTTAGE OAK

Code: 1420 | Matt | 6 Faces

COTTAGE ALMOND

Code: 1430 | Matt | 6 Faces

COTTAGE CHERRY

Code: 1440 | Matt | 6 Faces

COTTAGE WHITE

Code: 1460 | Matt | 6 Faces

HARDSTONE DARK GRAY