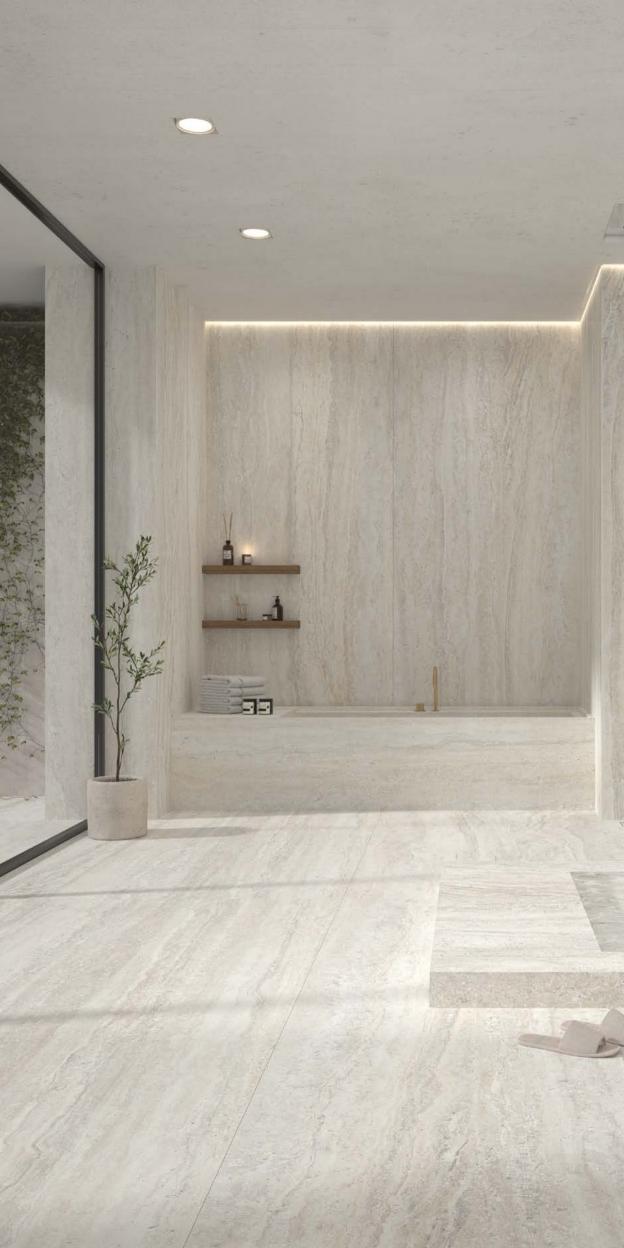

### EXOTIC TRAVERTINE IVORY STRIPE

Code: 92500 | Matt | 6 Faces

EXOTIC TRAVERTINE IVORY NATURAL

Code: 92500 | Matt | 6 Faces

CEPPO LIGHT GRAY

Code: 79100 | Matt | 6 Faces

CEPPO DARK GRAY

Code: 79200 | Matt | 6 Faces