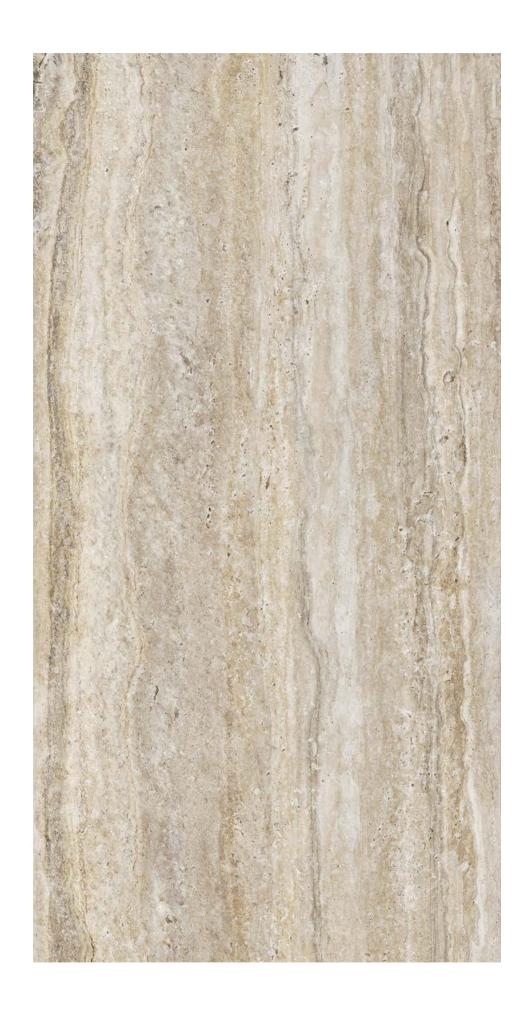

### HANDBOOK 2025

## ABOUT









# S U S







### TRAVA BONE

Code: 91300 | Matt | 6 Faces





ROCKSTONE DARK GRAY SLATE

Code: 92200 | Matt | 6 Faces





ROCKSTONE DARK GRAY NATURAL

Code: 92200 | Matt | 6 Faces





ROCKSTONE IVORY SLATE

Code: 92100 | Matt | 6 Faces





ROCKSTONE IVORY NATURAL

Code: 92100 | Matt | 6 Faces





EXOTIC TRAVERTINE BEIGE STRIPE

Code: 91400 | Matt | 6 Faces





EXOTIC TRAVERTINE BEIGE NATURAL

Code: 91400 | Matt | 6 Faces





### EXOTIC TRAVERTINE IVORY STRIPE

Code: 92500 | Matt | 6 Faces





EXOTIC TRAVERTINE IVORY NATURAL

Code: 92500 | Matt | 6 Faces





CEPPO LIGHT GRAY

Code: 79100 | Matt | 6 Faces





CEPPO DARK GRAY

Code: 79200 | Matt | 6 Faces









LAVA BLACK

Code: 76300 | Polished & Matt | 6 Faces





MARMO DORATO

Code: 66100 | Matt | 6 Faces





LAVA BLUE

Code: 76200 | Polished | 6 Faces



LAVA GRAY

Code: 76400 | Polished & Matt | 6 Faces



# LAVA BLACK BOOKMATCH

Code: 76300 | Polished



# LAVA BLUE BOOKMATCH

Code: 76200 | Polished



# LAVA GRAY BOOKMATCH

Code: 76400 | Polished



# ONYX BLUE BOOKMATCH

Code: 78300 | Polished



ONYX BLUE

Code: 78300 | Polished | 6 Faces





# ONYX WHITE

Code: 78200 | Polishe