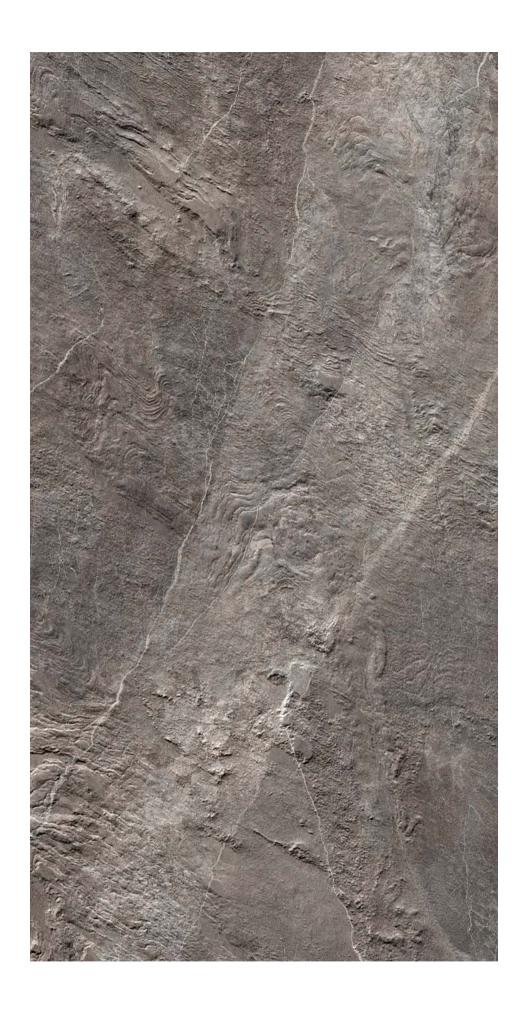

### TRAVA BONE

Code: 91300 | Matt | 6 Faces

ROCKSTONE DARK GRAY SLATE

Code: 92200 | Matt | 6 Faces

ROCKSTONE DARK GRAY NATURAL

Code: 92200 | Matt | 6 Faces

ROCKSTONE IVORY SLATE

Code: 92100 | Matt | 6 Faces