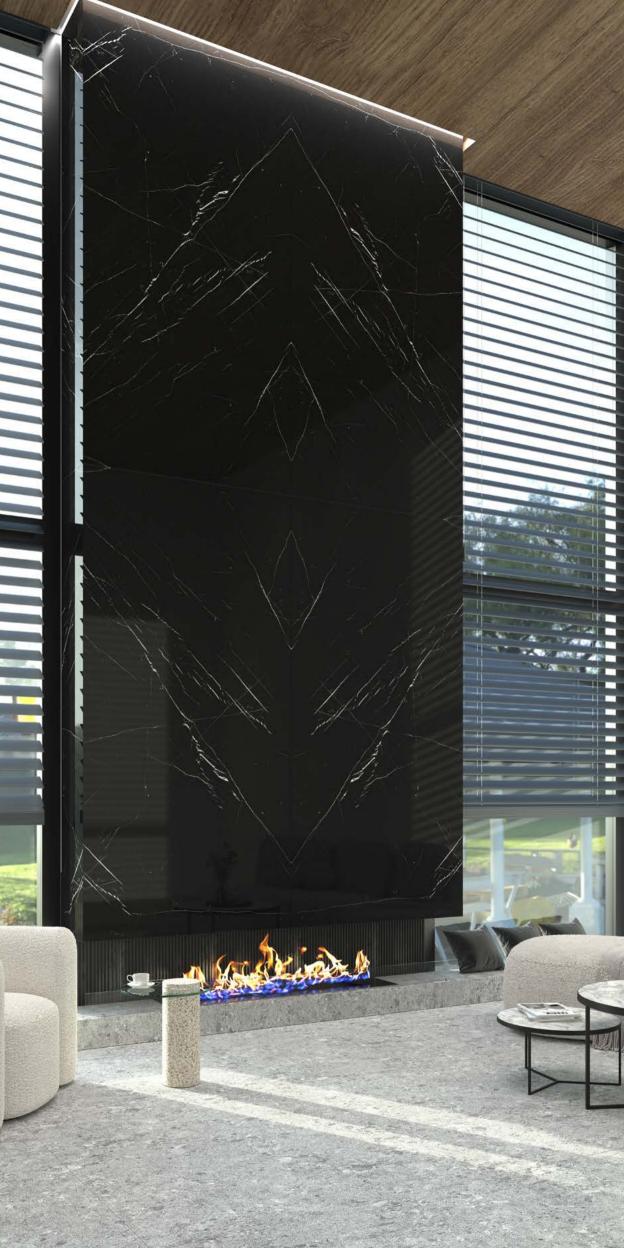

LAVA BLACK

Code: 76300 | Polished & Matt | 6 Faces

MARMO DORATO

Code: 66100 | Matt | 6 Faces

LAVA BLUE

Code: 76200 | Polished | 6 Faces

LAVA GRAY

Code: 76400 | Polished & Matt | 6 Faces

# LAVA BLACK BOOKMATCH

Code: 76300 | Polished