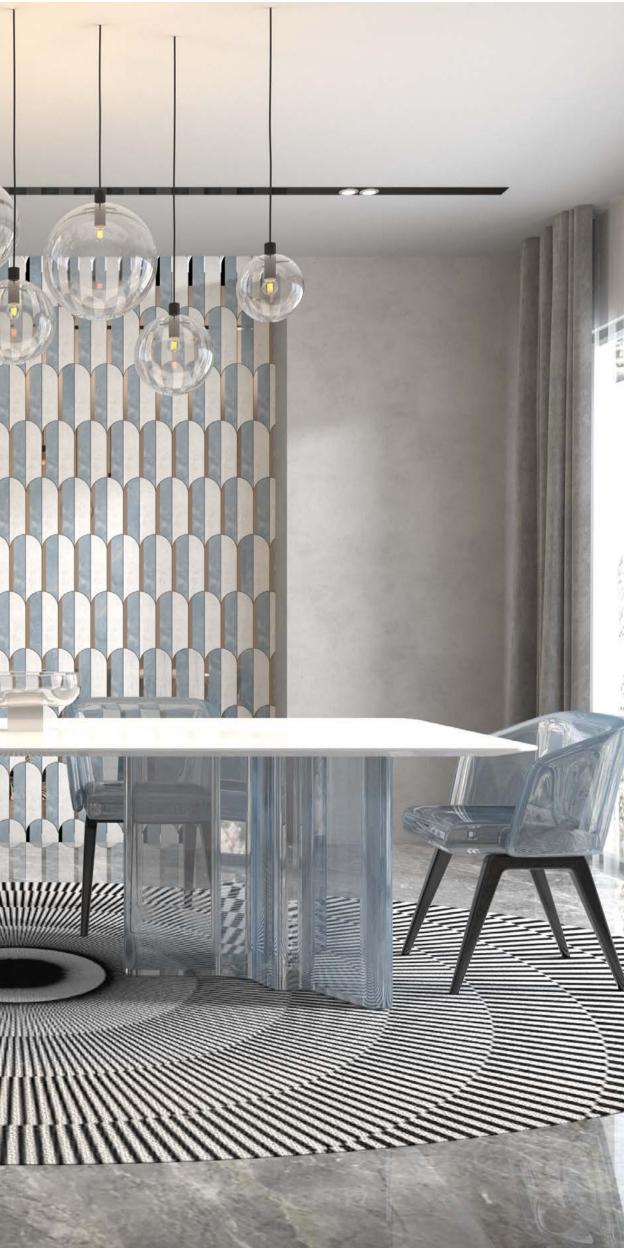

GE ALMOND

Code: 1430 | Matt | 6 Faces





COTTAGE CHERRY

Code: 1440 | Matt | 6 Faces

COTTAGE WHITE

Code: 1460 | Matt | 6 Faces





HARDSTONE DARK GRAY

Code: 5080 | Matt



HARDSTONE LIGHT GRAY

Code: 5090 | Matt



SLATE LIGHT GRAY

Code: 6010 | Matt

SLATE MID GRAY

Code: 6030 | Matt



SLATE IVORY
Code: 6020 | Matt







CONCEPT LIGHT GRAY

Code: 73600 | Matt

CONCEPT IVORY

Code: 73300 | Matt



CONCEPT DARK GRAY

Code: 73700 | Matt





**STATUARIO** 

Code: 67400 | Polished & Matt



ARISTON

Code: 63600 | Polished & Matt



CARRARA

Code: 62600 | Polished & Matt







CALACATTA GOLD

Code: 71400 | Polished & Matt



## **ELEGANT BEIGE**

Code: 61200 | Polished



EMERALD IVORY

Code: 77200 | Matt



Code: 73800 | Matt



100 x 100 cm



ONICI
Code: 68200 | Polished