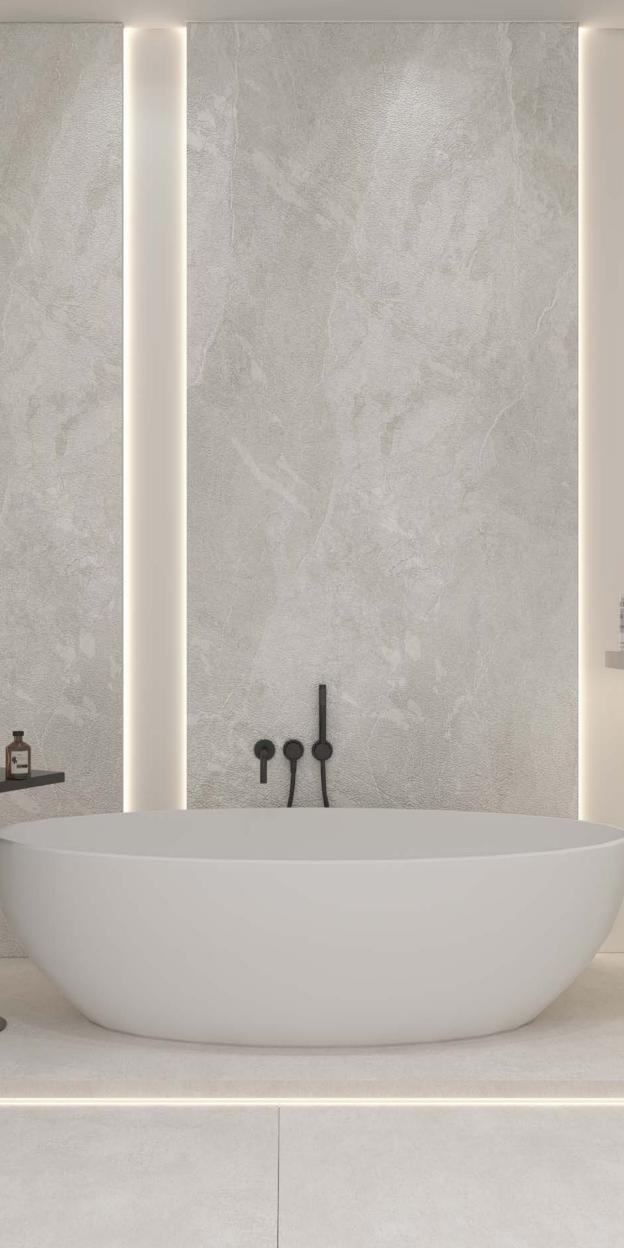

### TRAVA BONE

Code: 91300 | Matt | 6 Faces

ROCKSTONE DARK GRAY SLATE

Code: 92200 | Matt | 6 Faces

ROCKSTONE DARK GRAY NATURAL

Code: 92200 | Matt | 6 Faces

ROCKSTONE IVORY SLATE

Code: 92100 | Matt | 6 Faces