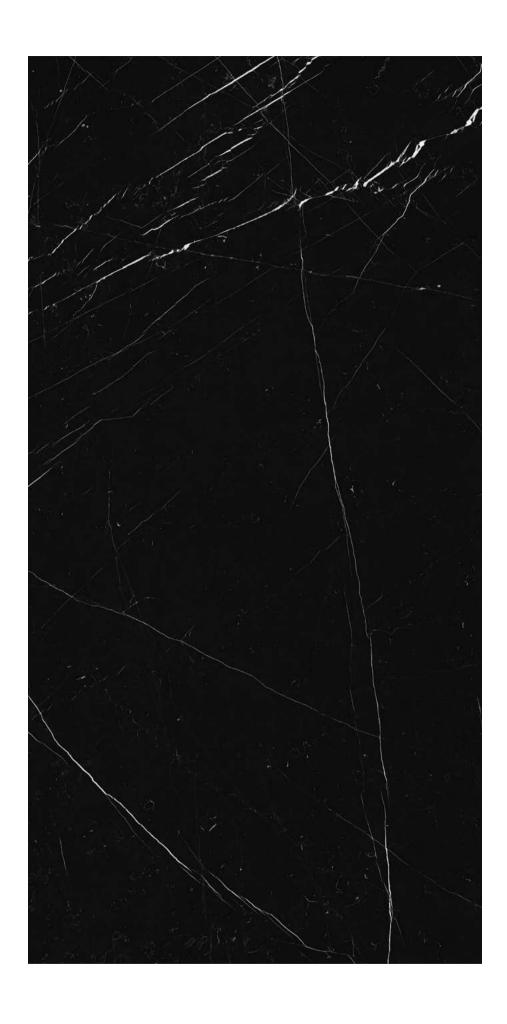

LAVA BLACK

Code: 76300 | Polished & Matt | 6 Faces

MARMO DORATO

Code: 66100 | Matt | 6 Faces

LAVA BLUE

Code: 76200 | Polished | 6 Faces

LAVA GRAY

Code: 76400 | Polished & Matt | 6 Faces