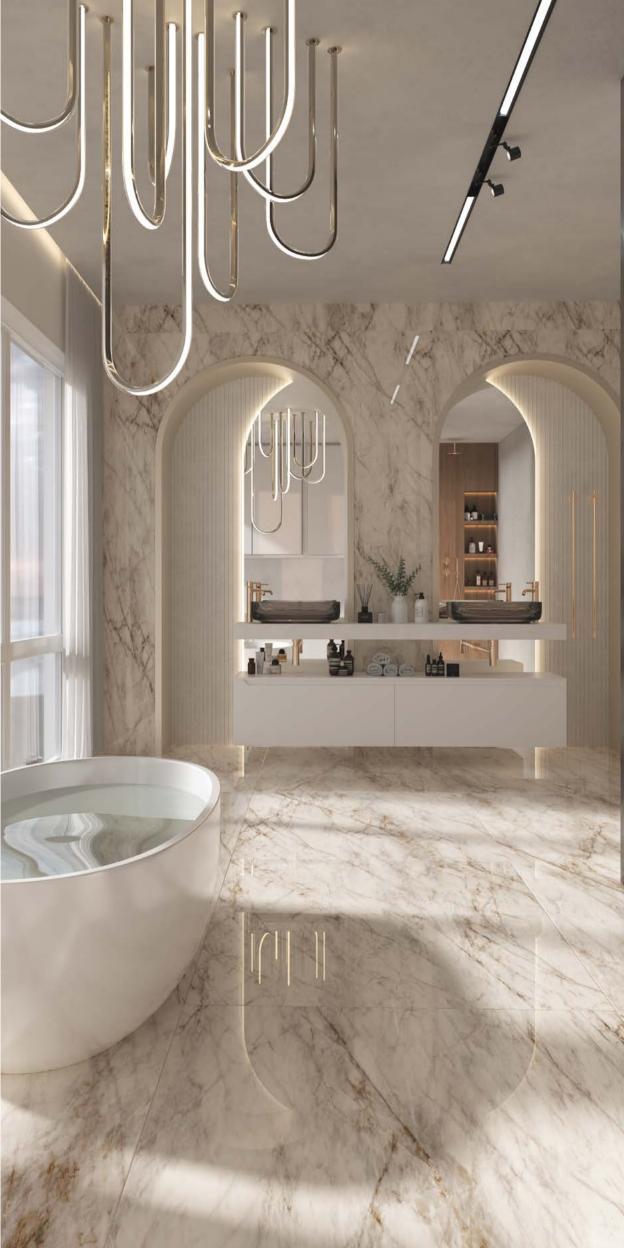

CONCEPT LIGHT GRAY

Code: 73600 | Matt

CONCEPT IVORY

Code: 73300 | Matt

CONCEPT DARK GRAY

Code: 73700 | Matt

**STATUARIO** 

Code: 67400 | Polished & Matt

ARISTON

Code: 63600 | Polished & Matt

CARRARA

Code: 62600 | Polished & Matt

CALACATTA GOLD

Code: 71400 | Polished & Matt

## **ELEGANT BEIGE**

Code: 61200 | Polished

EMERALD IVORY

Code: 77200 | Matt

Code: 73800 | Matt

100 x 100 cm

ONICI
Code: 68200 | Polished