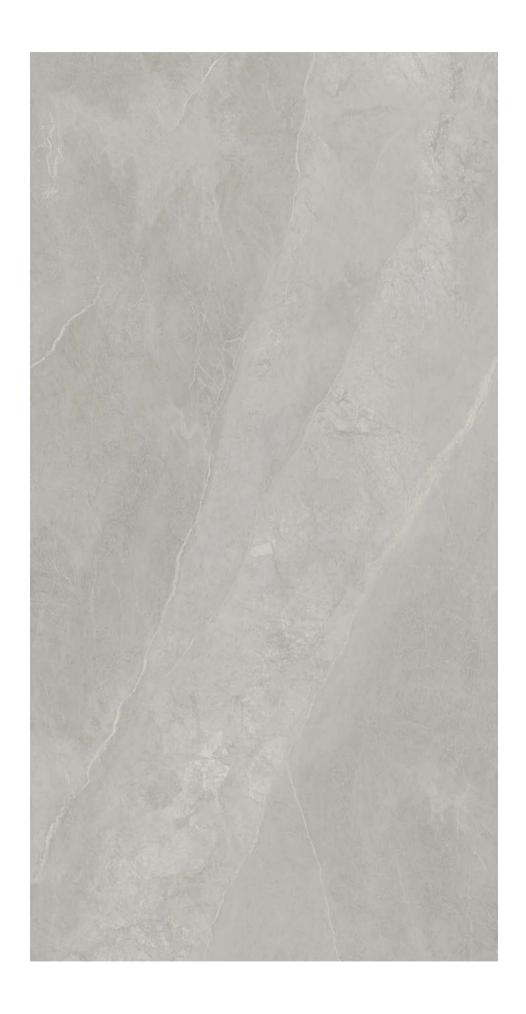

ROCKSTONE IVORY NATURAL

Code: 92100 | Matt | 6 Faces

EXOTIC TRAVERTINE BEIGE STRIPE

Code: 91400 | Matt | 6 Faces

EXOTIC TRAVERTINE BEIGE NATURAL

Code: 91400 | Matt | 6 Faces