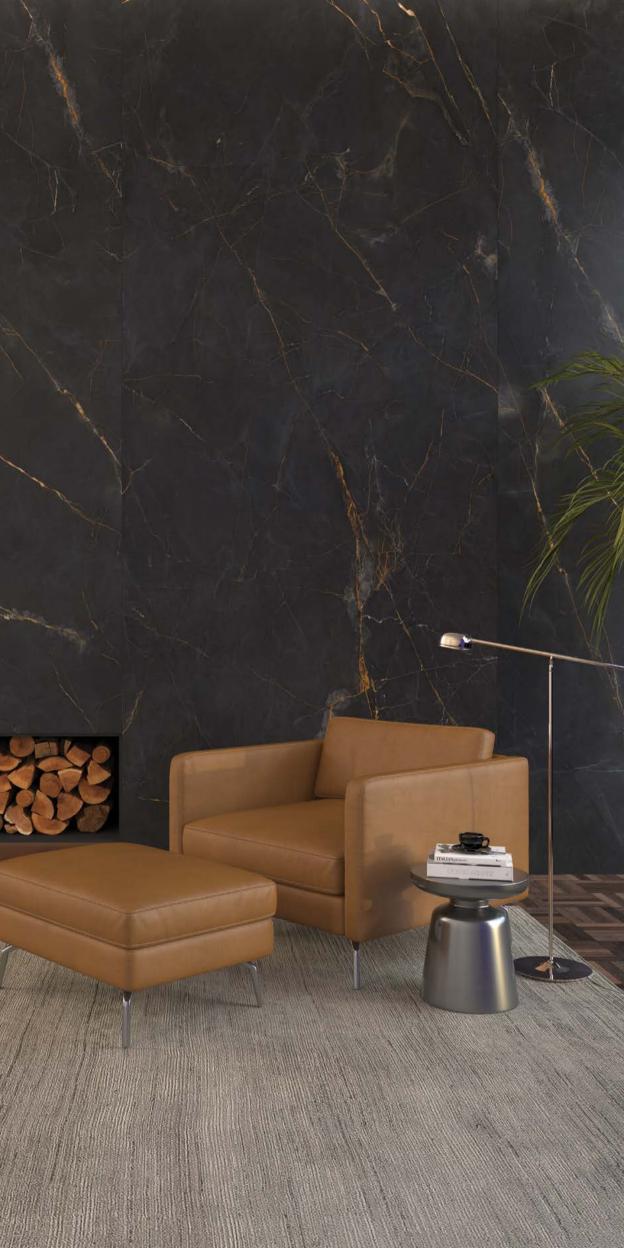

LAVA BLACK

Code: 76300 | Polished & Matt | 6 Faces

MARMO DORATO

Code: 66100 | Matt | 6 Faces

LAVA BLUE

Code: 76200 | Polished | 6 Faces

LAVA GRAY

Code: 76400 | Polished & Matt | 6 Faces

# LAVA BLACK BOOKMATCH

Code: 76300 | Polished