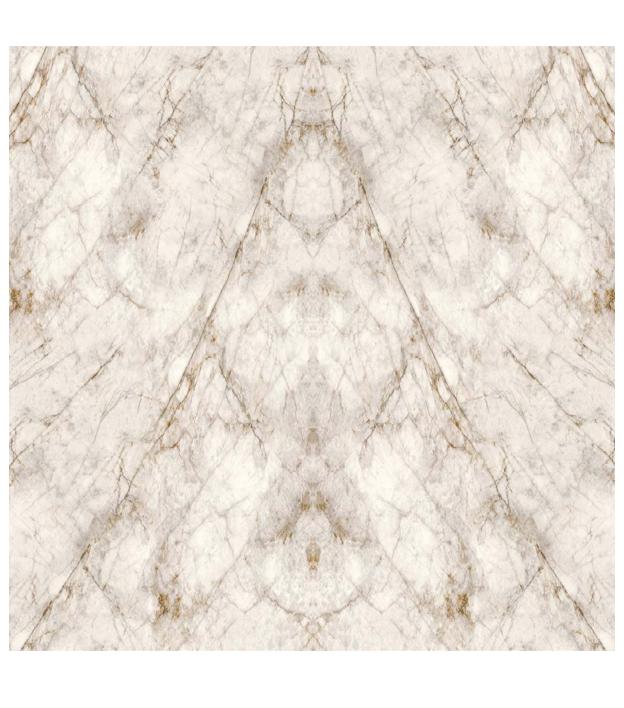

ROCKSTONE IVORY NATURAL

Code: 92100 | Matt | 6 Faces

EXOTIC TRAVERTINE BEIGE STRIPE

Code: 91400 | Matt | 6 Faces

EXOTIC TRAVERTINE BEIGE NATURAL

Code: 91400 | Matt | 6 Faces