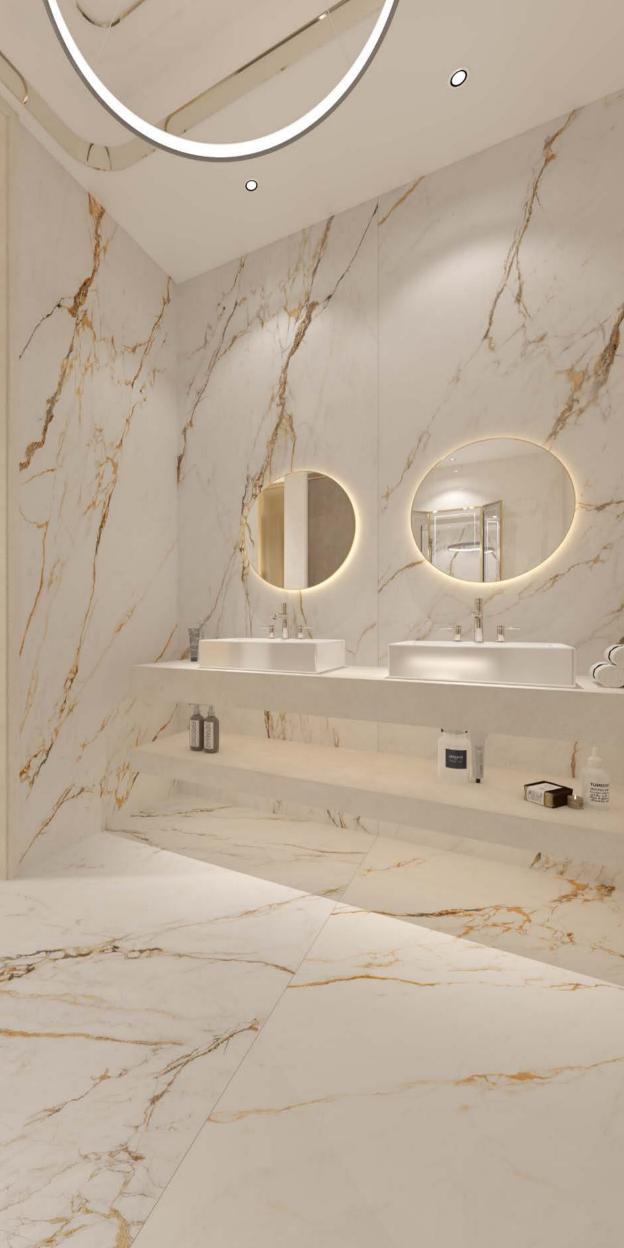

CONCEPT LIGHT GRAY

Code: 73600 | Matt

CONCEPT IVORY

Code: 73300 | Matt

CONCEPT DARK GRAY

Code: 73700 | Matt

**STATUARIO** 

Code: 67400 | Polished & Matt