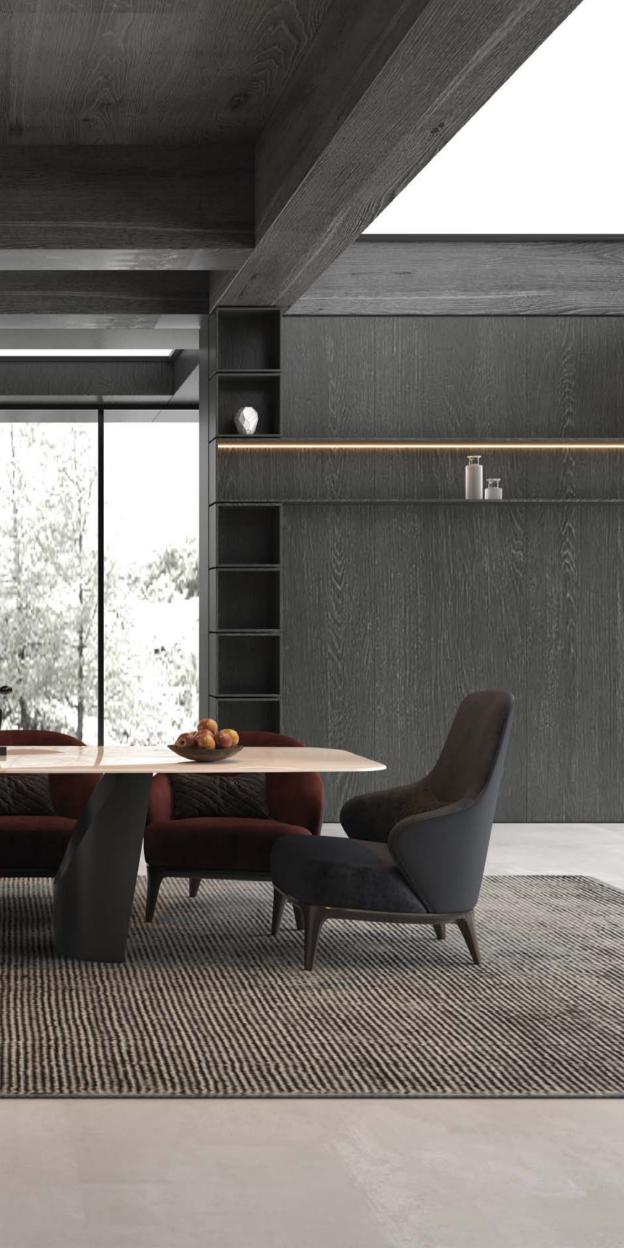

OTTAGE ALMOND

Code: 1430 | Matt | 6 Faces





COTTAGE CHERRY

Code: 1440 | Matt | 6 Faces

COTTAGE WHITE

Code: 1460 | Matt | 6 Faces





HARDSTONE DARK GRAY

Code: 5080 | Matt



HARDSTONE LIGHT GRAY

Code: 5090 | Matt



SLATE LIGHT GRAY

Code: 6010 | Matt

SLATE MID GRAY

Code: 6030 | Matt



SLATE IVORY
Code: 6020 | Matt







CONCEPT LIGHT GRAY

Code: 73600 | Matt

CONCEPT IVORY

Code: 73300 | Matt



CONCEPT DARK GRAY

Code: 73700 | Matt





**STATUARIO** 

Code: 67400 | Polished & Matt



ARISTON

Code: 63600 | Polished & Matt



CARRARA

Code: 62600 | Polished & Matt







CALACATTA GOLD

Code: 71400 | Polished & Matt



## **ELEGANT BEIGE**

Code: 61200 | Polished



EMERALD IVORY

Code: 77200 | Matt



Code: 73800 | Matt



100 x 100 cm



ONICI
Code: 68200 | Polished