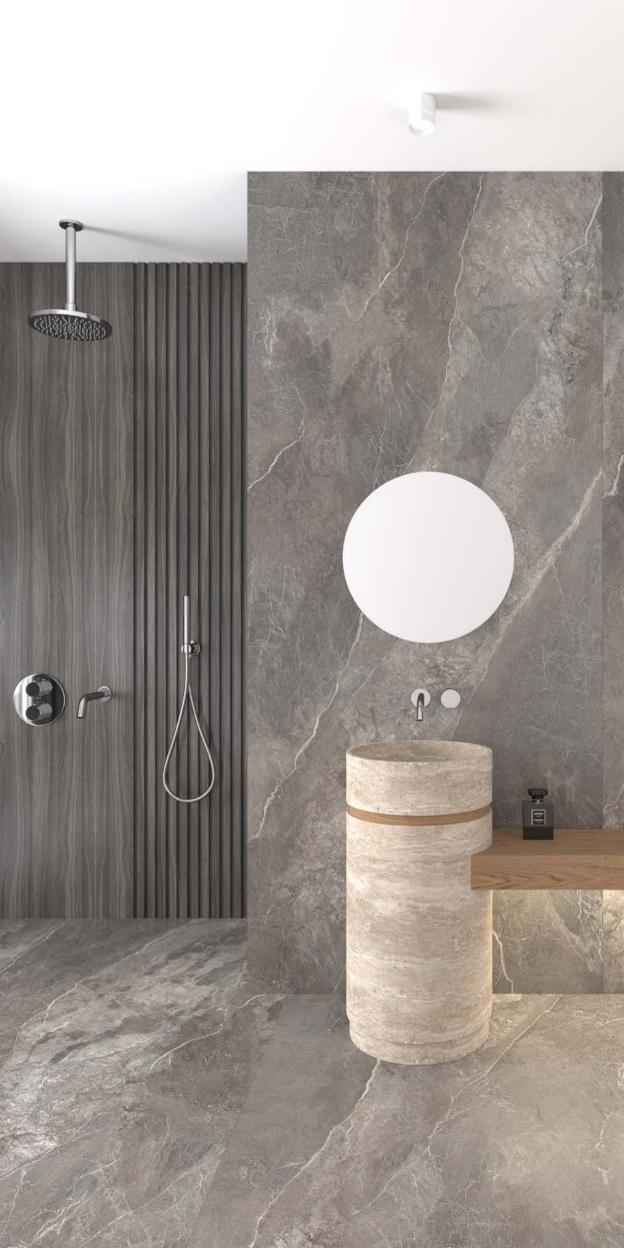

### EXOTIC TRAVERTINE IVORY STRIPE

Code: 92500 | Matt | 6 Faces

EXOTIC TRAVERTINE IVORY NATURAL

Code: 92500 | Matt | 6 Faces

CEPPO LIGHT GRAY

Code: 79100 | Matt | 6 Faces

CEPPO DARK GRAY

Code: 79200 | Matt | 6 Faces