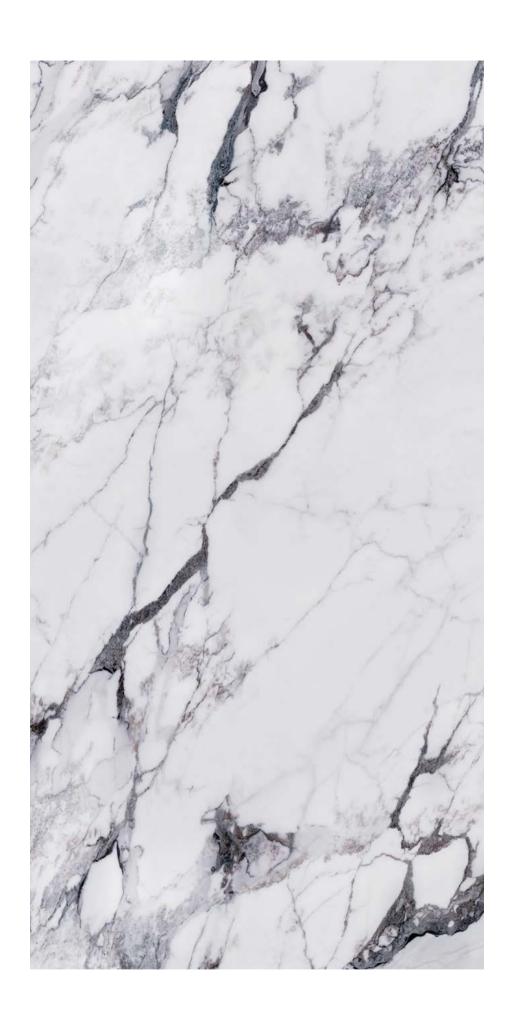

# ARABESCATO

Code: 72100 | Polished & Matt | 6 Faces

STATUARIO

Code: 67400 | Polished & Matt | 6 Faces