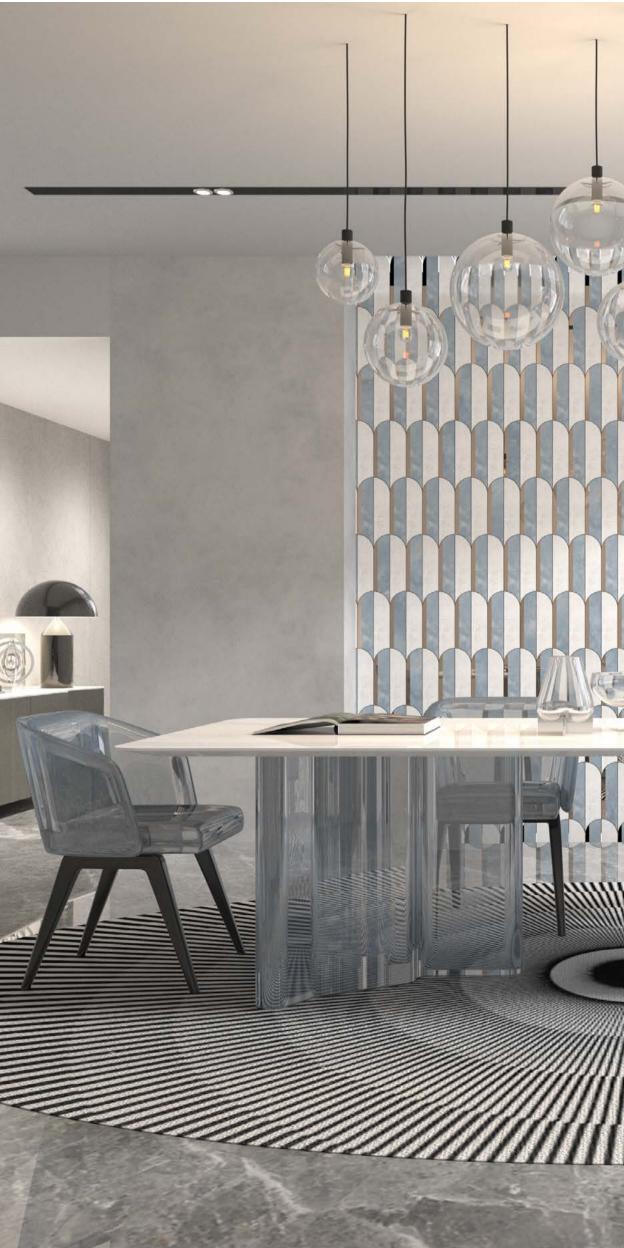

TAGE ALMOND

Code: 1430 | Matt | 6 Faces





COTTAGE CHERRY

Code: 1440 | Matt | 6 Faces

COTTAGE WHITE

Code: 1460 | Matt | 6 Faces





HARDSTONE DARK GRAY

Code: 5080 | Matt



HARDSTONE LIGHT GRAY

Code: 5090 | Matt



SLATE LIGHT GRAY

Code: 6010 | Matt

SLATE MID GRAY

Code: 6030 | Matt



SLATE IVORY
Code: 6020 | Matt







CONCEPT LIGHT GRAY

Code: 73600 | Matt

CONCEPT IVORY

Code: 73300 | Matt



CONCEPT DARK GRAY

Code: 73700 | Matt





**STATUARIO** 

Code: 67400 | Polished & Matt



ARISTON

Code: 63600 | Polished & Matt



CARRARA

Code: 62600 | Polished & Matt







CALACATTA GOLD

Code: 71400 | Polished & Matt



## **ELEGANT BEIGE**

Code: 61200 | Polished



EMERALD IVORY

Code: 77200 | Matt



Code: 73800 | Matt



100 x 100 cm



ONICI
Code: 68200 | Polished