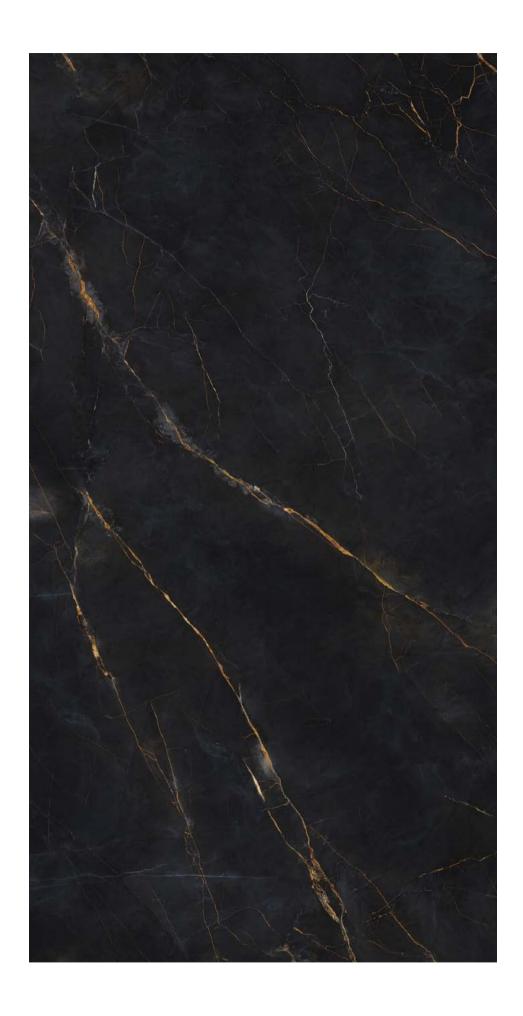

LAVA BLACK

Code: 76300 | Polished & Matt | 6 Faces

MARMO DORATO

Code: 66100 | Matt | 6 Faces

LAVA BLUE

Code: 76200 | Polished | 6 Faces

LAVA GRAY

Code: 76400 | Polished & Matt | 6 Faces

# LAVA BLACK BOOKMATCH

Code: 76300 | Polished