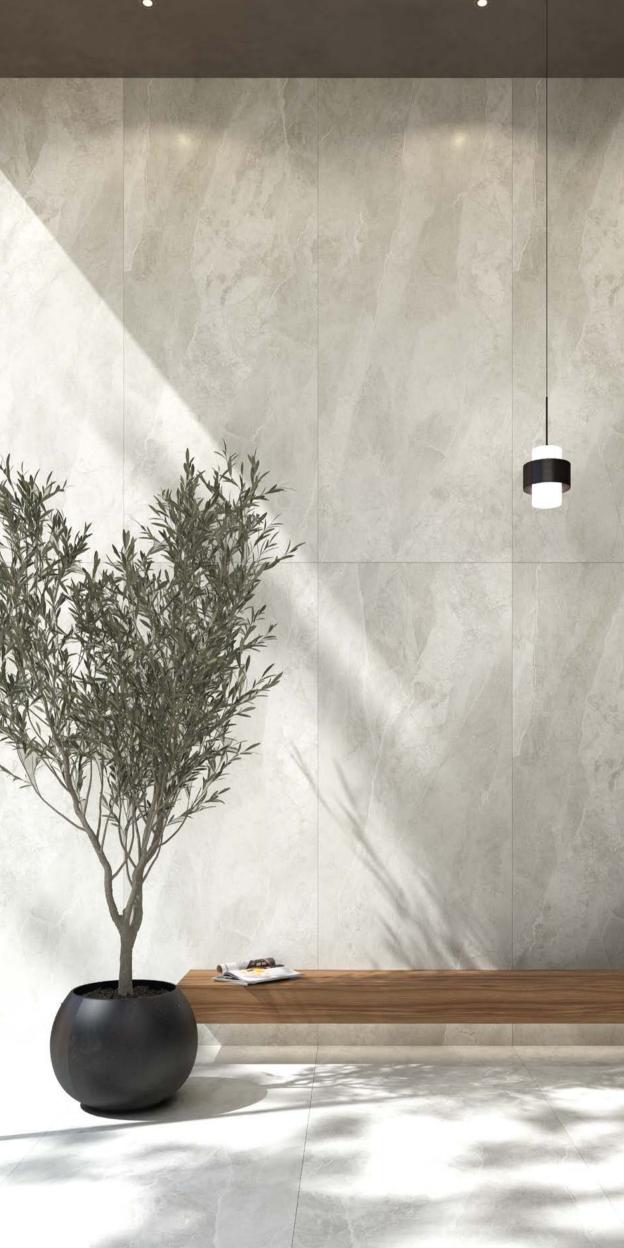

ROCKSTONE IVORY NATURAL

Code: 92100 | Matt | 6 Faces

EXOTIC TRAVERTINE BEIGE STRIPE

Code: 91400 | Matt | 6 Faces

EXOTIC TRAVERTINE BEIGE NATURAL

Code: 91400 | Matt | 6 Faces