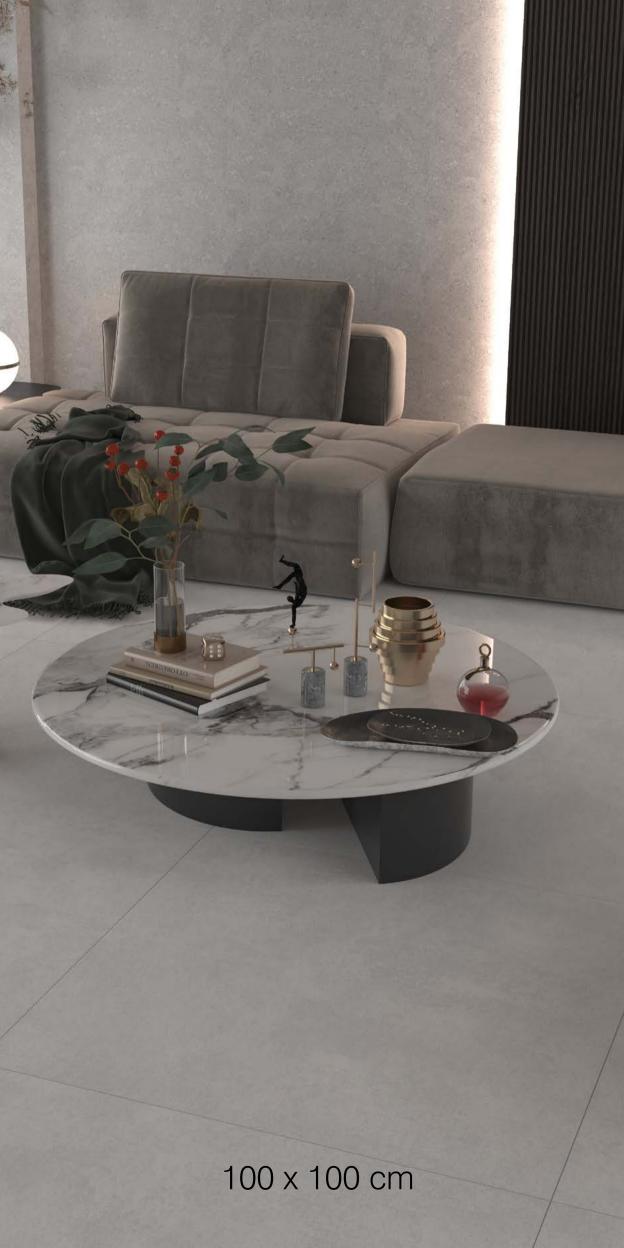

## **ELEGANT BEIGE**

Code: 61200 | Polished

EMERALD IVORY

Code: 77200 | Matt

Code: 73800 | Matt

100 x 100 cm

ONICI
Code: 68200 | Polished