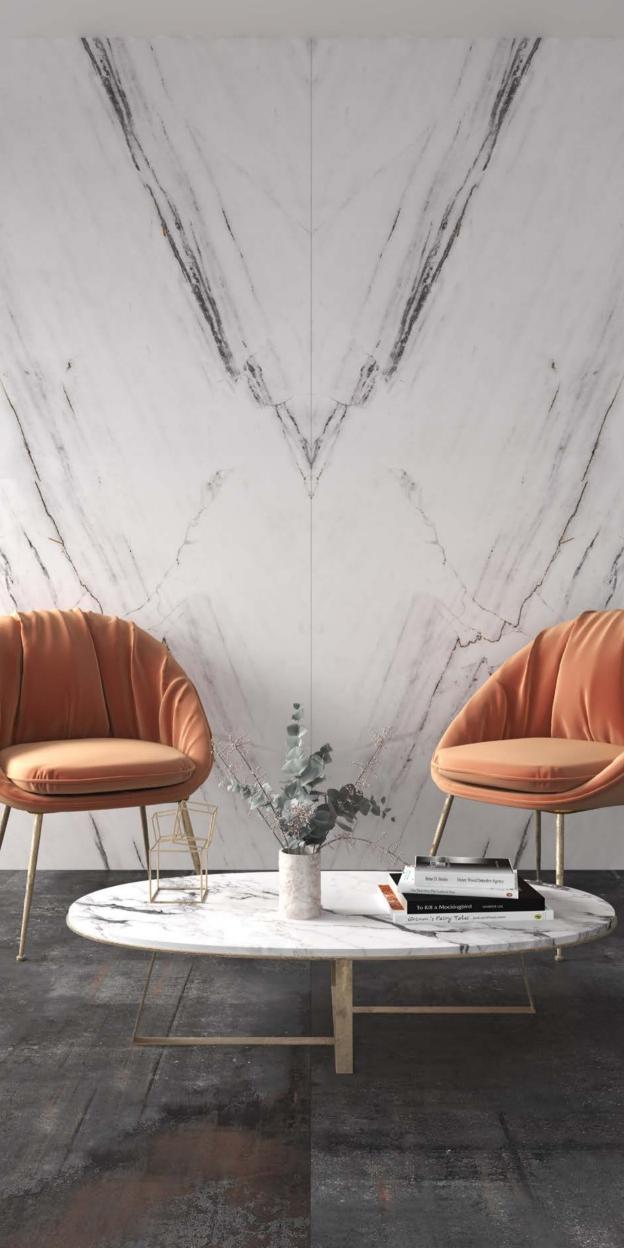

ROCKSTONE IVORY NATURAL

Code: 92100 | Matt | 6 Faces

EXOTIC TRAVERTINE BEIGE STRIPE

Code: 91400 | Matt | 6 Faces

EXOTIC TRAVERTINE BEIGE NATURAL

Code: 91400 | Matt | 6 Faces

### EXOTIC TRAVERTINE IVORY STRIPE

Code: 92500 | Matt | 6 Faces

EXOTIC TRAVERTINE IVORY NATURAL

Code: 92500 | Matt | 6 Faces

CEPPO LIGHT GRAY

Code: 79100 | Matt | 6 Faces

CEPPO DARK GRAY

Code: 79200 | Matt | 6 Faces