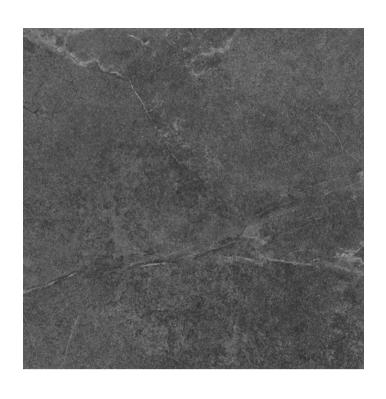

### TRAVA BONE

Code: 91300 | Matt | 6 Faces

ROCKSTONE DARK GRAY SLATE

Code: 92200 | Matt | 6 Faces

ROCKSTONE DARK GRAY NATURAL

Code: 92200 | Matt | 6 Faces

ROCKSTONE IVORY SLATE

Code: 92100 | Matt | 6 Faces

ROCKSTONE IVORY NATURAL

Code: 92100 | Matt | 6 Faces

EXOTIC TRAVERTINE BEIGE STRIPE

Code: 91400 | Matt | 6 Faces

EXOTIC TRAVERTINE BEIGE NATURAL

Code: 91400 | Matt | 6 Faces