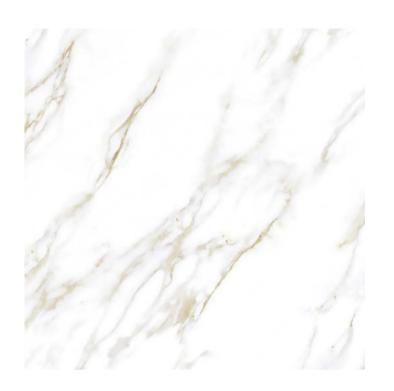

# CARRARA

Code: 62600 | Polished & Matt| 6 Faces

CALACATTA GOLD

Code: 71400 | Polished & Matt | 6 Faces

**ROYAL GOLD** 

Code: 61700 | Polished & Matt| 6 Faces