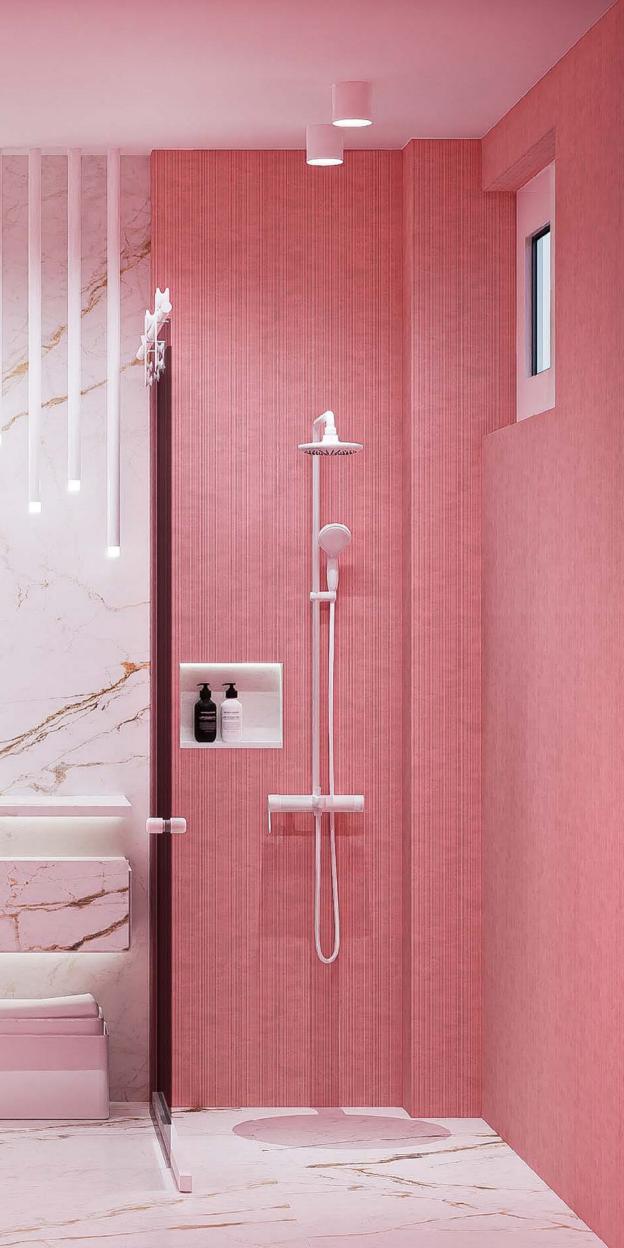

ERALD GREEN DECOR TROPICAL

Code: 65201 | Matt | 1 Face



### MONOCOLOR ANTHRACITE

Code: 55400 | Matt | 1 Face





## MONOCOLOR DARK GRAY

Code: 55300 | Matt | 1 Face



### MONOCOLOR GRAY

Code: 55200 | Matt | 1 Face



## MONOCOLOR LIGHT GRAY

Code: 55100 | Matt | 1 Face



Code: 55000 | Matt | 1 Face



TATTOO LIGHT GRAY

Code: 65800 | Matt | 6 Faces





## TATTOO IVORY

Code: 66200 | Matt | 6 Faces



TATTOO ANTHRACITE

Code: 65400 | Matt | 6 Faces



# CONCEPT DARK GRAY

Code: 73700 | Matt | 6 Faces





# CONCEPT IVORY

Code: 73300 | Matt | 6 Faces



# CONCEPT LIGHT GRAY

Code: 73600 | Matt | 6 Faces



# CONCEPT LIGHT GRAY STRIPE

Code: 73602 | Matt | 1 Faces





# CONCEPT LIGHT GRAY STRIPE

Code: 73602 | Matt | 1 Faces





# CONCEPT PINK STRIPE

Code: 73200 | Matt | 1 Face





# CONCEPT BLUE STRIPE

Code: 73201 | Matt | 1 Face





# CONCEPT GREEN STRIPE

Code: 73202 | Matt | 1 Face





# CONCEPT IVORY STRIPE

Code: 73301 | Matt | 1 Face







OCEAN

Code: 6901 | Matt | Evo Dry Technology





AZALEA

Code: 6900 | Matt | Evo Dry Technology





SUNSHINE

Code: 6902 | Matt | Evo Dry Technology





## FLOWER GARDEN

Code: 6903 | Matt | Evo Dry Technology





HISTORICAL GREEN

Code: 6904 | Matt | Evo Dry Technology





## MOUNTAIN

Code: 65601 | Matt | Evo Dry Technology



## 



COTTAGE WALNUT

Code: 1450 | Matt | 6 Faces







COTTAGE ASH

Code: 1400 | Matt | 6 Faces

COTTAGE CARBON

Code: 1410 | Matt | 6 Faces





COTTAGE OAK

Code: 1420 | Matt | 6 Faces

COTTAGE ALMOND

Code: 1430 | Matt | 6 Faces





COTTAGE CHERRY

Code: 1440 | Matt | 6 Faces

CO