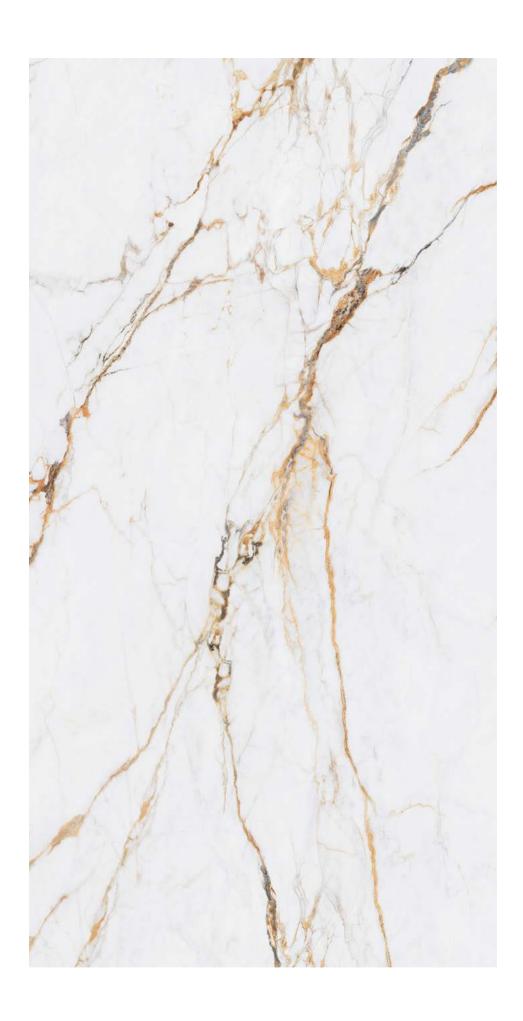

# ARABESCATO

Code: 72100 | Polished & Matt | 6 Faces

STATUARIO

Code: 67400 | Polished & Matt | 6 Faces

# CARRARA

Code: 62600 | Polished & Matt| 6 Faces

CALACATTA GOLD

Code: 71400 | Polished & Matt | 6 Faces

**ROYAL GOLD** 

Code: 61700 | Polished & Matt| 6 Faces