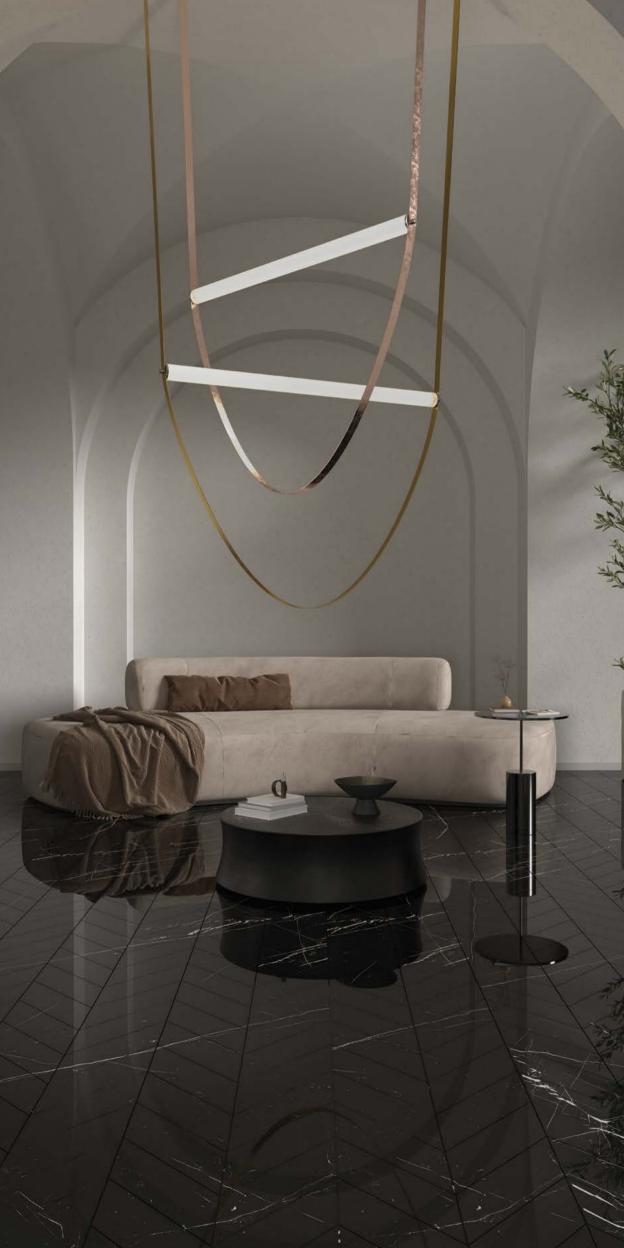

LAVA BLACK

Code: 76300 | Polished & Matt | 6 Faces

MARMO DORATO

Code: 66100 | Matt | 6 Faces

LAVA BLUE

Code: 76200 | Polished | 6 Faces

LAVA GRAY

Code: 76400 | Polished & Matt | 6 Faces