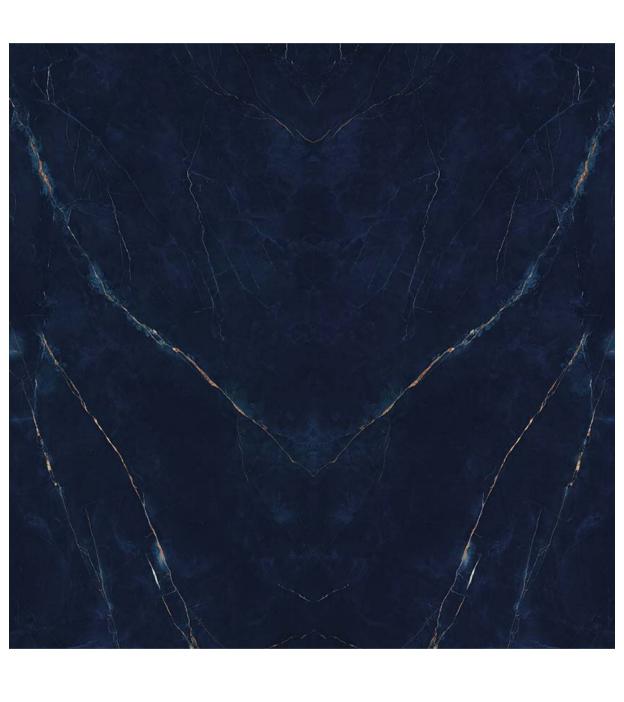

LAVA BLACK

Code: 76300 | Polished & Matt | 6 Faces

MARMO DORATO

Code: 66100 | Matt | 6 Faces

LAVA BLUE

Code: 76200 | Polished | 6 Faces

LAVA GRAY

Code: 76400 | Polished & Matt | 6 Faces

# LAVA BLUE BOOKMATCH

Code: 76200 | Polished