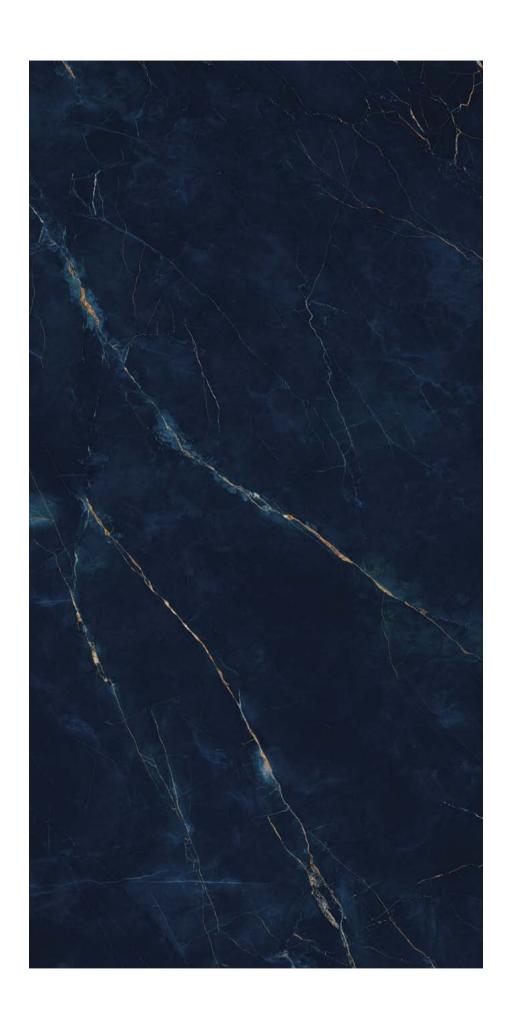

# ONYX BLUE BOOKMATCH

Code: 78300 | Polished

ONYX BLUE

Code: 78300 | Polished | 6 Faces