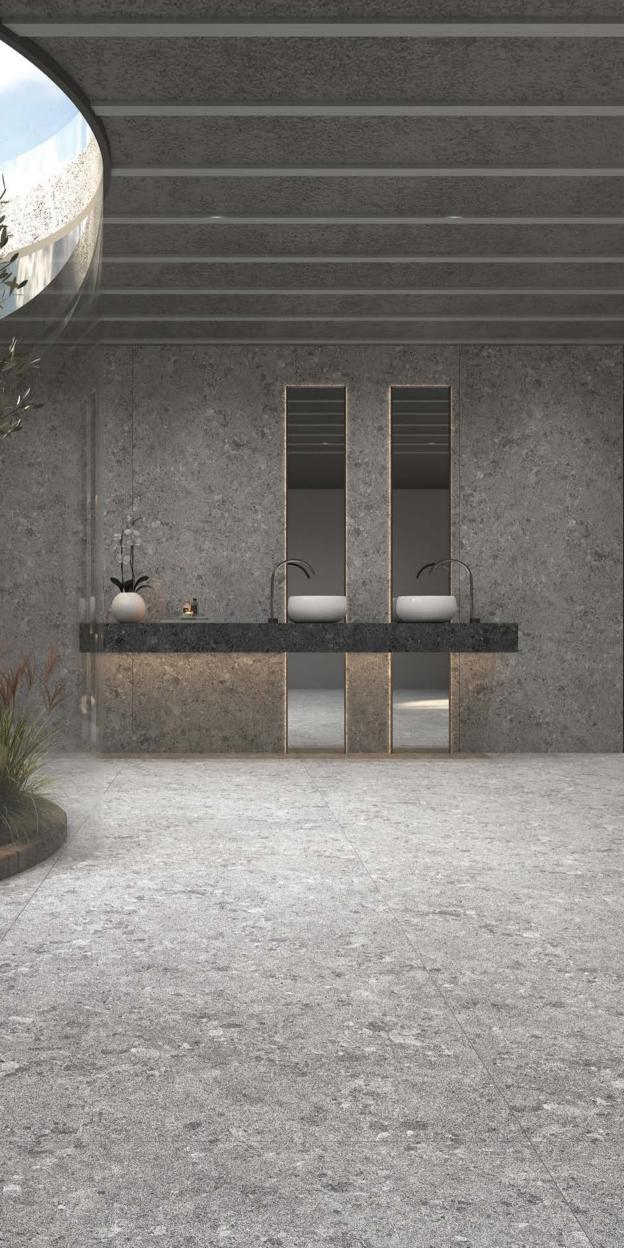

### TRAVA BONE

Code: 91300 | Matt | 6 Faces

ROCKSTONE DARK GRAY SLATE

Code: 92200 | Matt | 6 Faces

ROCKSTONE DARK GRAY NATURAL

Code: 92200 | Matt | 6 Faces

ROCKSTONE IVORY SLATE

Code: 92100 | Matt | 6 Faces