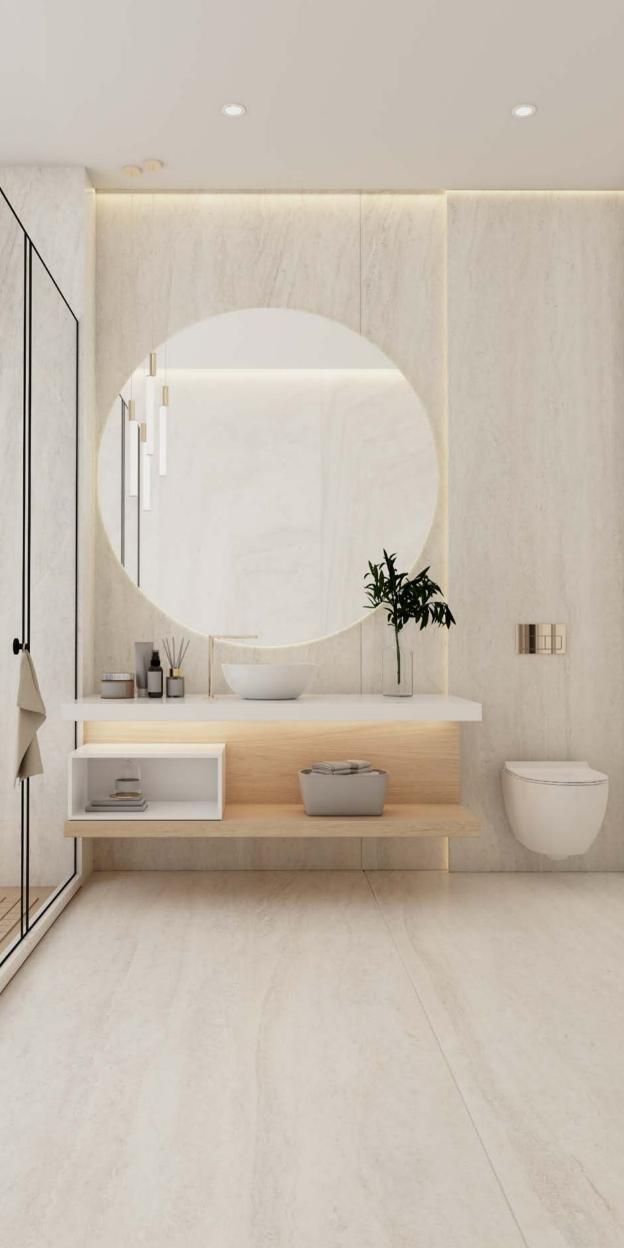

### TRAVA BONE

Code: 91300 | Matt | 6 Faces

ROCKSTONE DARK GRAY SLATE

Code: 92200 | Matt | 6 Faces

ROCKSTONE DARK GRAY NATURAL

Code: 92200 | Matt | 6 Faces

ROCKSTONE IVORY SLATE

Code: 92100 | Matt | 6 Faces

ROCKSTONE IVORY NATURAL

Code: 92100 | Matt | 6 Faces

EXOTIC TRAVERTINE BEIGE STRIPE

Code: 91400 | Matt | 6 Faces

EXOTIC TRAVERTINE BEIGE NATURAL

Code: 91400 | Matt | 6 Faces