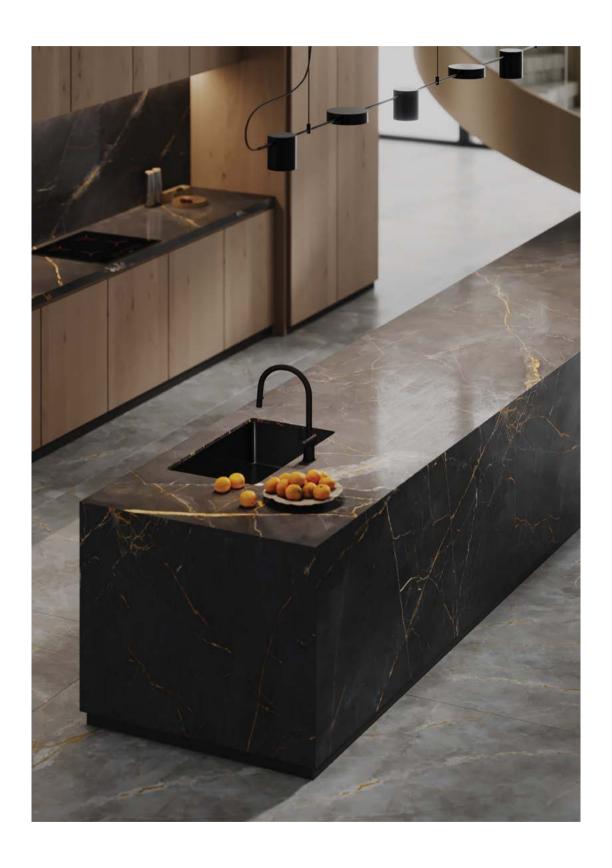

LAVA BLACK

Code: 76300 | Polished & Matt | 6 Faces

MARMO DORATO

Code: 66100 | Matt | 6 Faces

LAVA BLUE

Code: 76200 | Polished | 6 Faces

LAVA GRAY

Code: 76400 | Polished & Matt | 6 Faces