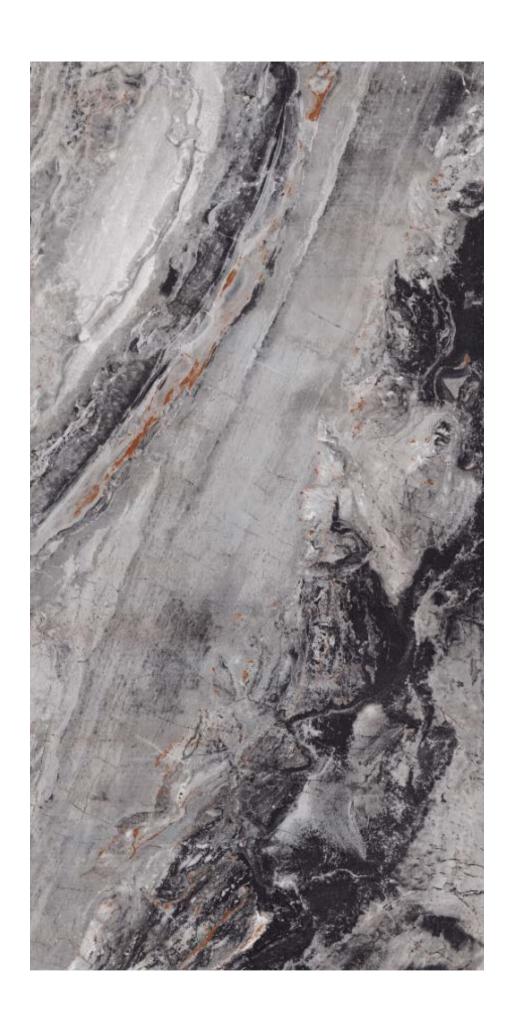

### TRAVA BONE

Code: 91300 | Matt | 6 Faces

ROCKSTONE DARK GRAY SLATE

Code: 92200 | Matt | 6 Faces

ROCKSTONE DARK GRAY NATURAL

Code: 92200 | Matt | 6 Faces

ROCKSTONE IVORY SLATE

Code: 92100 | Matt | 6 Faces