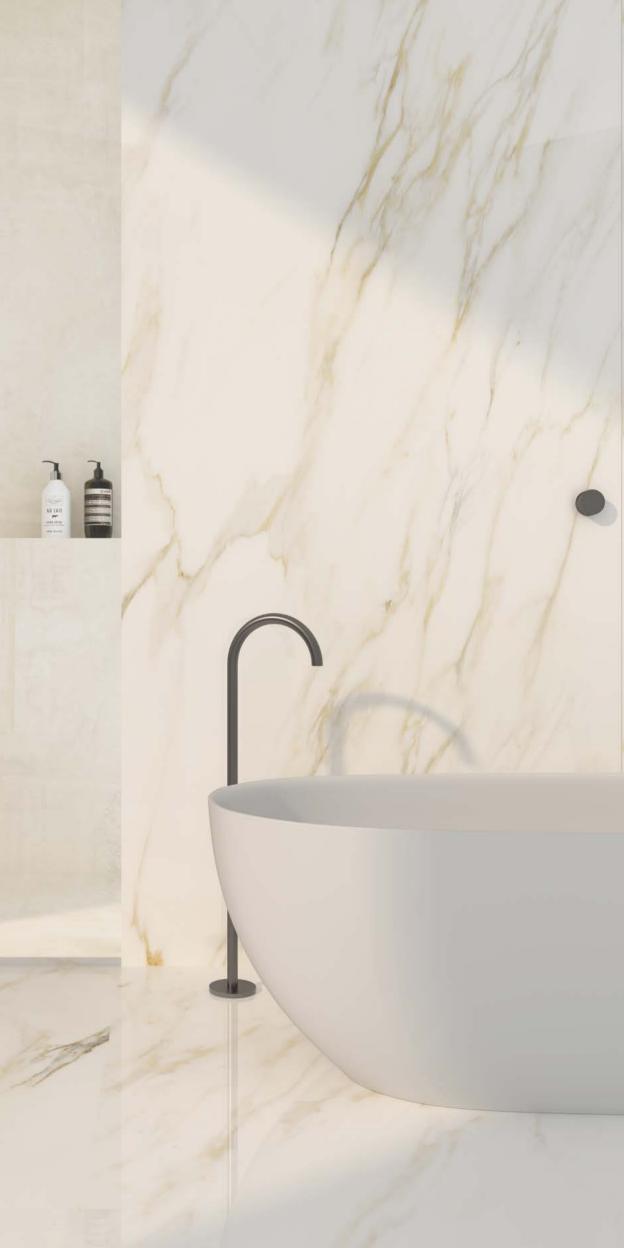

# ARABESCATO

Code: 72100 | Polished & Matt | 6 Faces

STATUARIO

Code: 67400 | Polished & Matt | 6 Faces

CONCEPT LIGHT GRAY

Code: 73600 | Matt

CONCEPT IVORY

Code: 73300 | Matt

CONCEPT DARK GRAY

Code: 73700 | Matt

**STATUARIO** 

Code: 67400 | Polished & Matt