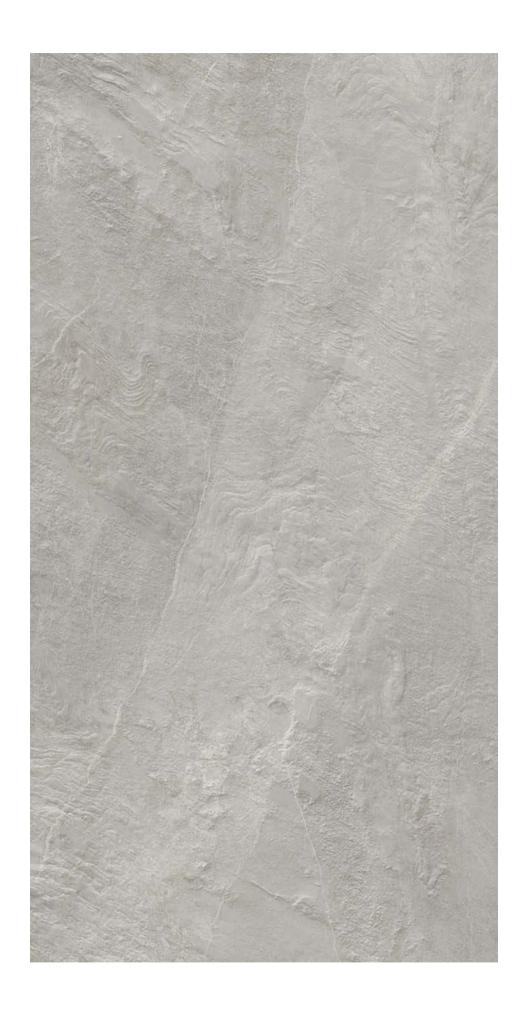

### TRAVA BONE

Code: 91300 | Matt | 6 Faces

ROCKSTONE DARK GRAY SLATE

Code: 92200 | Matt | 6 Faces

ROCKSTONE DARK GRAY NATURAL

Code: 92200 | Matt | 6 Faces

ROCKSTONE IVORY SLATE

Code: 92100 | Matt | 6 Faces