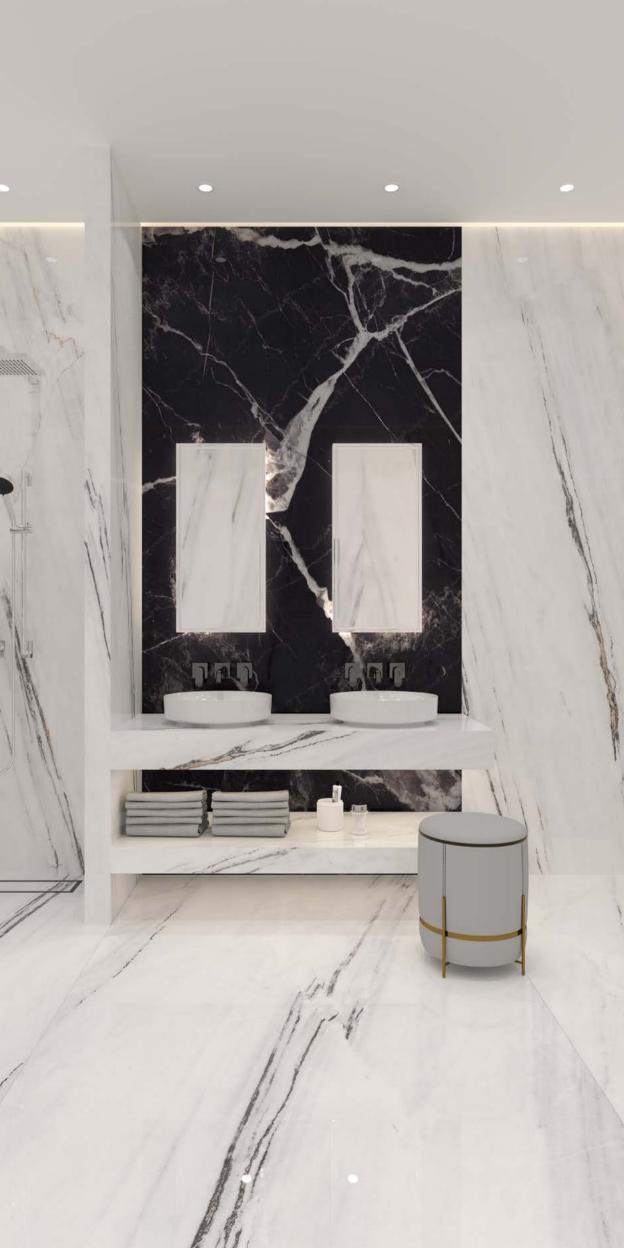

# ONYX WHITE

Code: 78200 | Polished | 6 Faces

BLACK MARQUINA

Code: 74800 | Polished & Matt | 6 Faces

### BLACK MARQUINA BOOKMATCH

Code: 74800 | Polished & Matt

ALMA

Code: 72400 | Polished | 6 Faces