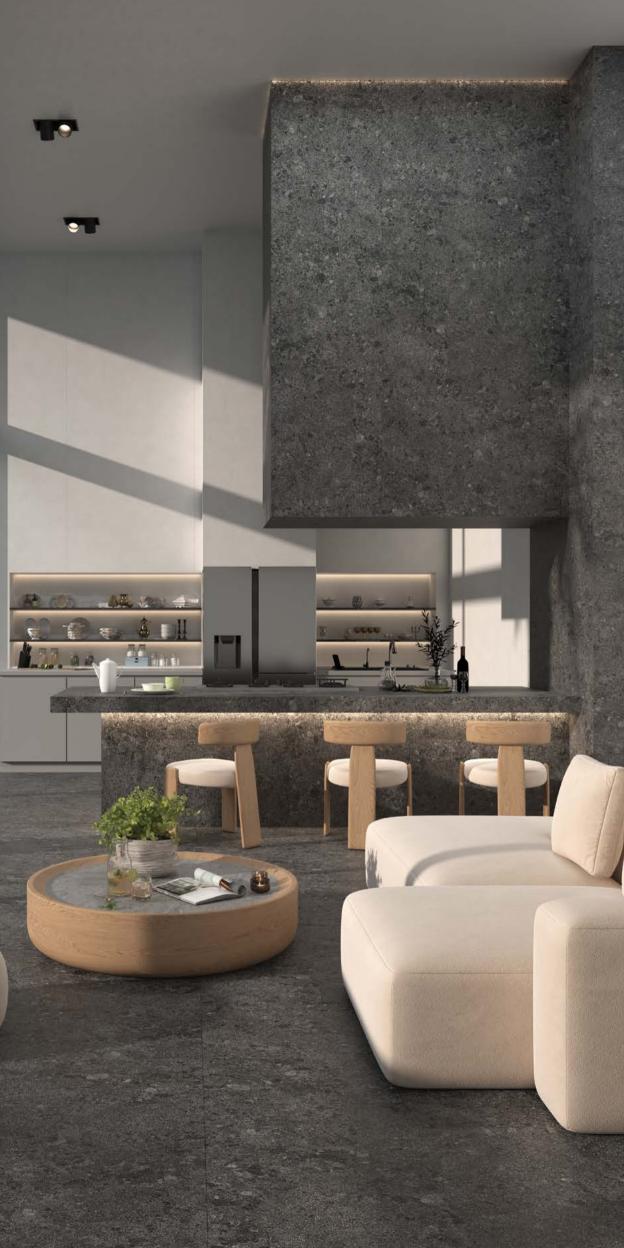

LAVA BLACK

Code: 76300 | Polished & Matt | 6 Faces

MARMO DORATO

Code: 66100 | Matt | 6 Faces

LAVA BLUE

Code: 76200 | Polished | 6 Faces

LAVA GRAY

Code: 76400 | Polished & Matt | 6 Faces