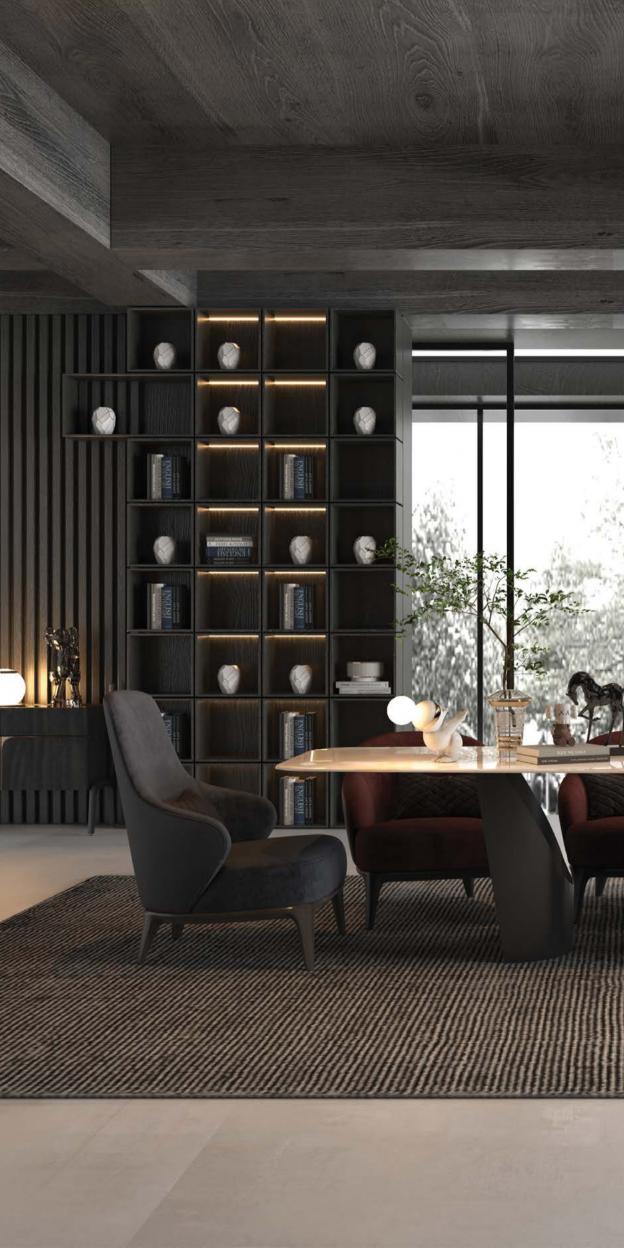

COTTAGE ALMOND

Code: 1430 | Matt | 6 Faces





COTTAGE CHERRY

Code: 1440 | Matt | 6 Faces

COTTAGE WHITE

Code: 1460 | Matt | 6 Faces





HARDSTONE DARK GRAY

Code: 5080 | Matt



HARDSTONE LIGHT GRAY

Code: 5090 | Matt



SLATE LIGHT GRAY

Code: 6010 | Matt

SLATE MID GRAY

Code: 6030 | Matt



SLATE IVORY
Code: 6020 | Matt







CONCEPT LIGHT GRAY

Code: 73600 | Matt

CONCEPT IVORY

Code: 73300 | Matt



CONCEPT DARK GRAY

Code: 73700 | Matt





**STATUARIO** 

Code: 67400 | Polished & Matt



ARISTON

Code: 63600 | Polished & Matt



CARRARA

Code: 62600 | Polished & Matt







CALACATTA GOLD

Code: 71400 | Polished & Matt



## **ELEGANT BEIGE**

Code: 61200 | Polished



EMERALD IVORY

Code: 77200 | Matt



Code: 73800 | Matt



100 x 100 cm



ONICI
Code: 68200 | Polished