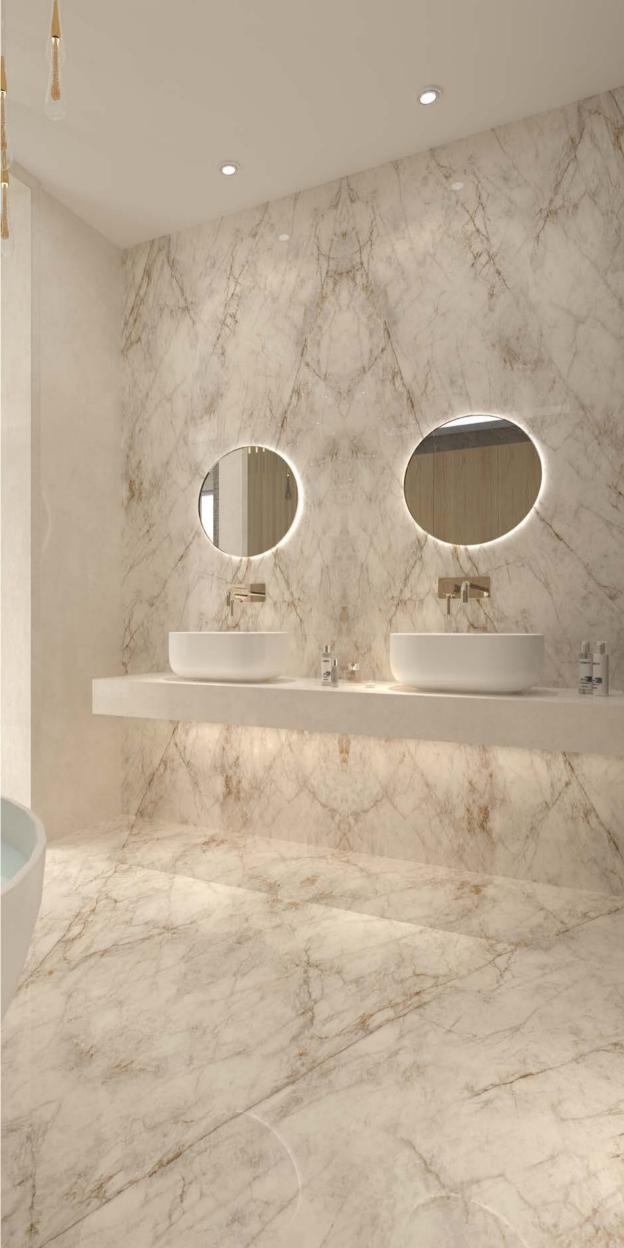

CONCEPT LIGHT GRAY

Code: 73600 | Matt

CONCEPT IVORY

Code: 73300 | Matt

CONCEPT DARK GRAY

Code: 73700 | Matt

**STATUARIO** 

Code: 67400 | Polished & Matt

ARISTON

Code: 63600 | Polished & Matt

CARRARA

Code: 62600 | Polished & Matt

CALACATTA GOLD

Code: 71400 | Polished & Matt

## **ELEGANT BEIGE**

Code: 61200 | Polished

EMERALD IVORY

Code: 77200 | Matt

Code: 73800 | Matt

100 x 100 cm

ONICI
Code: 68200 | Polished