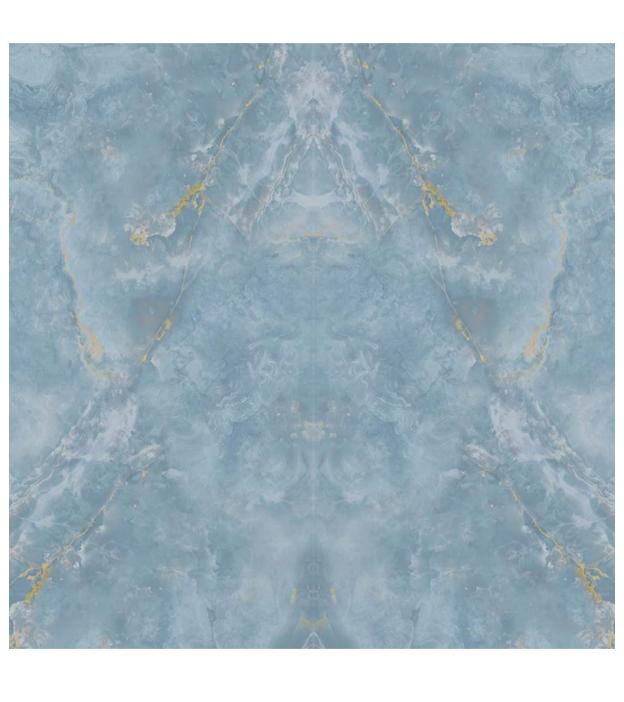

# ONYX BLUE BOOKMATCH

Code: 78300 | Polished

ONYX BLUE

Code: 78300 | Polished | 6 Faces