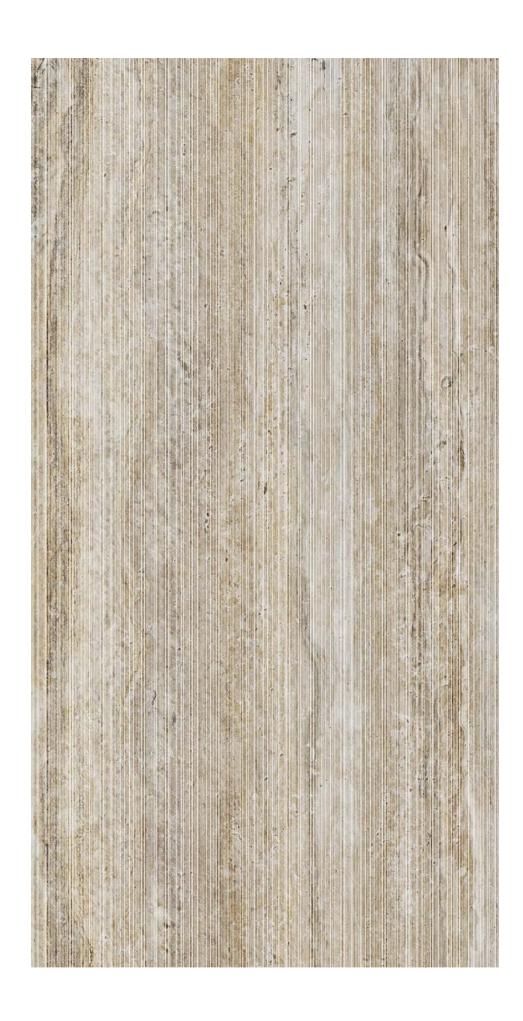

### EXOTIC TRAVERTINE IVORY STRIPE

Code: 92500 | Matt | 6 Faces

EXOTIC TRAVERTINE IVORY NATURAL

Code: 92500 | Matt | 6 Faces

CEPPO LIGHT GRAY

Code: 79100 | Matt | 6 Faces

CEPPO DARK GRAY

Code: 79200 | Matt | 6 Faces