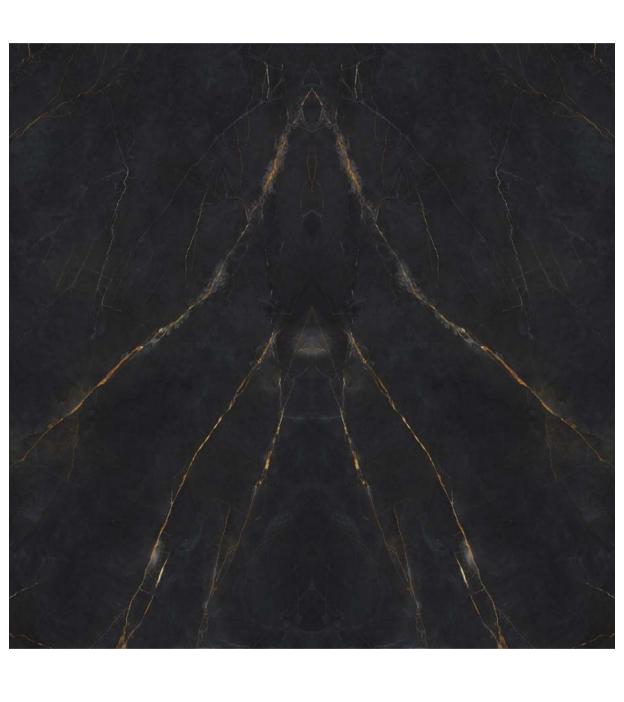

LAVA BLACK

Code: 76300 | Polished & Matt | 6 Faces

MARMO DORATO

Code: 66100 | Matt | 6 Faces

LAVA BLUE

Code: 76200 | Polished | 6 Faces

LAVA GRAY

Code: 76400 | Polished & Matt | 6 Faces

# LAVA BLACK BOOKMATCH

Code: 76300 | Polished