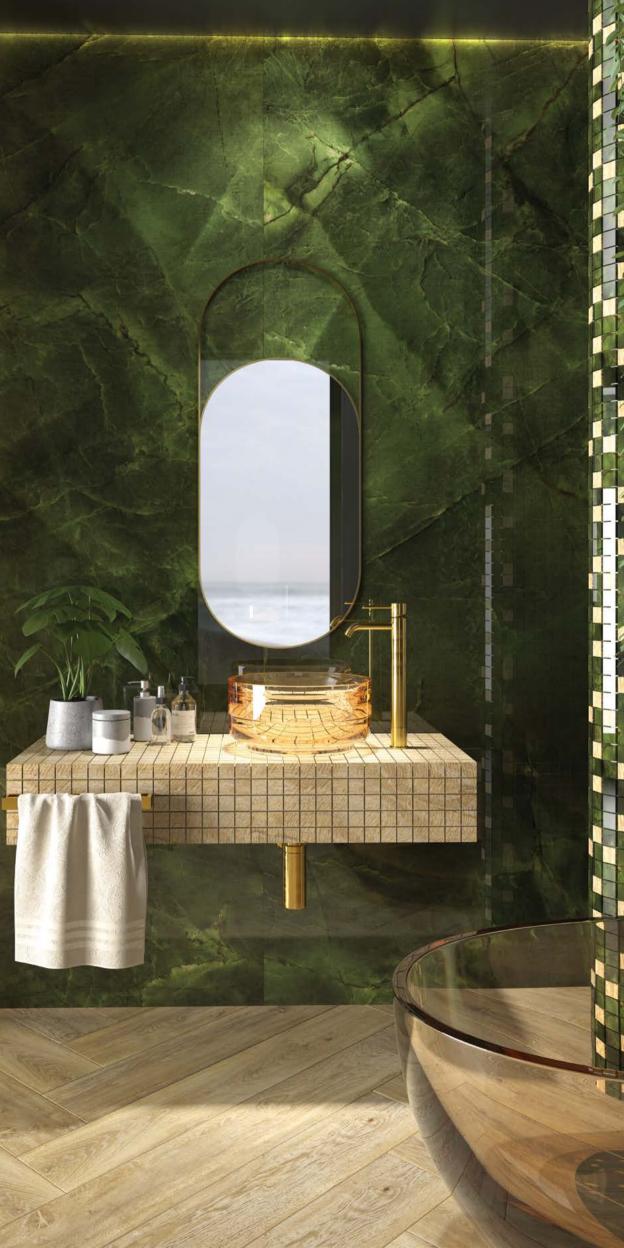

# ELEGANT BEIGE

Code: 61200 | Polished & Matt | 6 Faces

VERDE

Code: 86100 | Polished | 6 Faces

EMERALD IVORY

Code: 77200 | Matt | 6 Faces

EMERALD LIGHT GRAY

Code: 73800 | Matt | 6 Faces